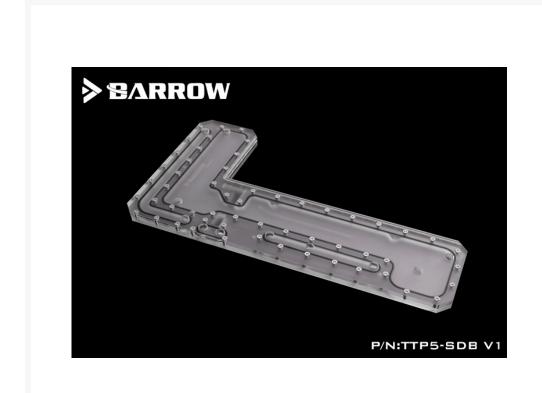

## **Short Description**

This water channel board from Barrow is made out of acrylic and is made specifically to fit the interior of the TT Core P5.

# Description

This water channel board from Barrow is made out of acrylic and is made specifically to fit the interior of the TT Core P5.

Please Note: The water channels within these waterway plates may update without notice. Overall demension of waterway will stay the same