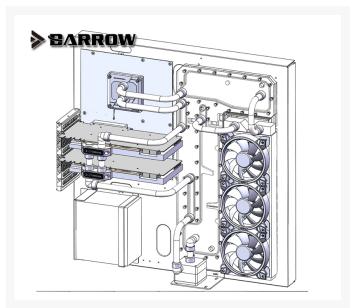

## **Short Description**

This water channel board from Barrow is made out of acrylic and is made specifically to fit the interior of the TT Core P5.

# Description

This water channel board from Barrow is made out of acrylic and is made specifically to fit the interior of the TT Core P5.

Please Note: The water channels within these waterway plates may update without notice. Overall demension of waterway will stay the same