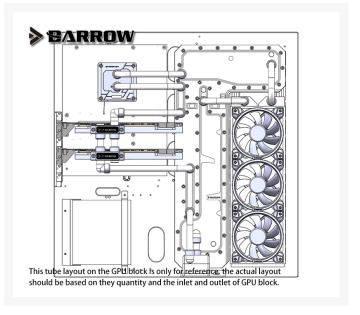

## **Short Description**

This water channel board from Barrow is made out of acrylic and is made specifically to fit the interior of the TT Core P5.

# Description

This water channel board from Barrow is made out of acrylic and is made specifically to fit the interior of the TT Core P5.

Please Note: The water channels within these waterway plates may update without notice. Overall demension of waterway will stay the same