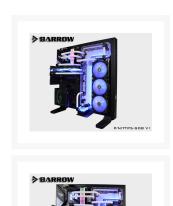

## **Short Description**

This water channel board from Barrow is made out of acrylic and is made specifically to fit the interior of the TT Core P5.

# Description

This water channel board from Barrow is made out of acrylic and is made specifically to fit the interior of the TT Core P5.

Please Note: The water channels within these waterway plates may update without notice. Overall demension of waterway will stay the same