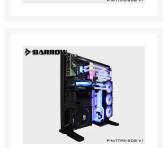

## **Short Description**

This water channel board from Barrow is made out of acrylic and is made specifically to fit the interior of the TT Core P5.

# Description

This water channel board from Barrow is made out of acrylic and is made specifically to fit the interior of the TT Core P5.

Please Note: The water channels within these waterway plates may update without notice. Overall demension of waterway will stay the same