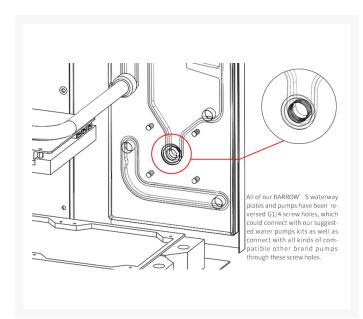

Performance-PCs.com

1701 R. J. Conlan Blvd. NE, Unit #5 Palm Bay, FL 32905, USA

Toll Free: 888-381-8222

www.performance-pcs.com sales@performance-pcs.com





Follow Us Twitter







# Barrow LRC2.0 interior waterway plate for TT Core P5 open type case

\$158.99

## **Product Images**













## **Short Description**

This water channel board from Barrow is made out of acrylic and is made specifically to fit the interior of the TT Core P5.

# Description

This water channel board from Barrow is made out of acrylic and is made specifically to fit the interior of the TT Core P5.

Please Note: The water channels within these waterway plates may update without notice. Overall demension of waterway will stay the same

#### **Features**

The motherboard models that the water channel integrated board compatible with are:....

- ROG STRIX Z390-E GAMING
- ROG STRIX Z390-H GAMING
- ROG STRIX Z370-F GAMING
- ROG MAXIMUS X HERO
- ROG MAXIMUS X HERO (WI-FI AC)
- ROG MAXIMUS IX HERO
- ROG STRIX Z370-E GAMING
- ROG STRIX Z370-H GAMING
- ROG STRIX B360-F GAMING
- ROG STRIX Z270F GAMING
-