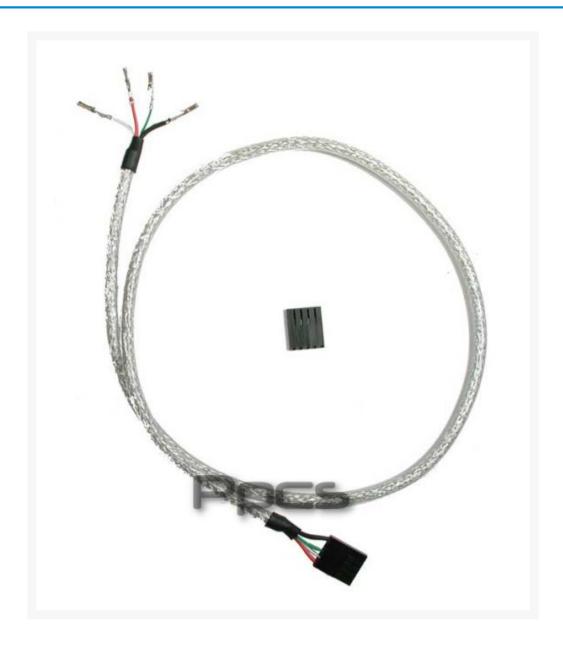

#### **Product Details:**

This internal cable can be used with any MX Series USB display to go to your motherboards internal USB headers. Please note that you will have to insert the cables in the proper connector holes and follow your mainboards USB pinouts for the headers.