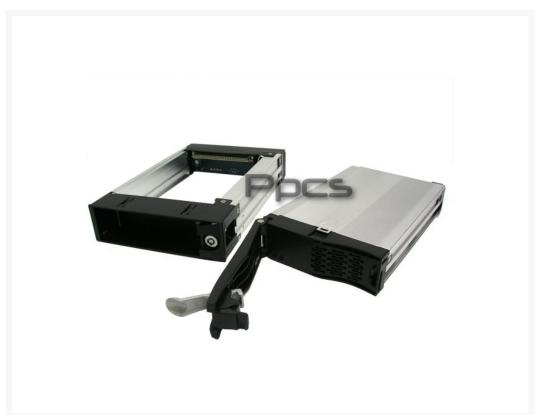

#### **Short Description**

This internal mounted 5.25" hard drive rack is for use with SATA hard drives and allows them to be removed while powered on. You can also use other cartridges/hard drives to swap drives in this rack. This is a great devices for use with modern serial ATA hard drives!

#### Description

This internal mounted 5.25" hard drive rack is for use with SATA hard drives and allows them to be removed while powered on. You can also use other cartridges/hard drives to swap drives in this rack. This is a great devices for use with modern serial ATA hard drives!

#### **Features**

- 1 standard 5.25" removable rack with one Serial ATA HDD compatible.
- High quality data transfer rate up to 150MB/Sec for SATA1.0 spec.
- Full Aluminum construction with plastic panel.
- 64pin industrial DIN type connector for Hot-Swap.
- Support Hot Swap & Plug & Play function.
- Three-section Power control key.
- Anti-dust cover design.

### Specifications

| Category              | ltem                           |
|-----------------------|--------------------------------|
|                       | MB123SK                        |
| Device space          | 5.25"half height device x 1    |
| Suitable Drive        | 1 x 3.5" Serial ATA Hard Drive |
| Interface             | Serial ATA                     |
| Data transfer rate    | 150 MB / Sec.                  |
| Power Indicator       | Green LED ( Power On)          |
| HDD Access Indicator  | Amber LED                      |
| Cooling fan           | 40 x 40 x 10 mm sleeve fan x 1 |
| Dimension (W x H x D) | 148 x 42 x 235.5 mm            |
| Packing               | 20pcs / CTN /1.63'             |