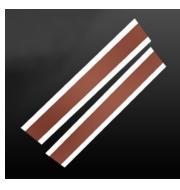

#### Product Details:

The original SteelSeries Glide which reduces friction and provides for a smoother gliding experience. Especially recommended for hard mousepads (hard plastic, glass and metal).

Features:

- Easy to attach, works with all mice
- Improves glide by removing friction between mouse and mousepad