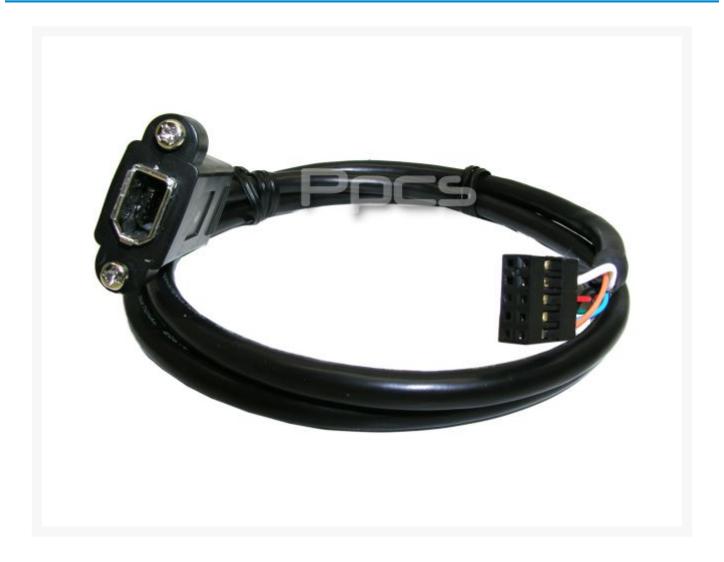

## **Short Description**

A Performance PC's custom made Firewire cable/adapter that features a 10-pin internal female firewire adapter to a female external Firewire port.

#### **Product Details:**

A Performance PC's custom made Firewire cable/adapter that features a 10-pin internal female firewire adapter to a female external Firewire port.

Please consult your motherboard manual to check for pin outs of your 1394 headers.

Standard Wire Assignments

Blue: TPA + Orange: TPA -Green: TPB + Red: TPB -

White: VP / Voltage + / VCC Black: GND / Voltage -

Black: S-GND / Over Current / Shielding

The S-GND wire is fatter and can be easily recognized

#### Specifications:

- This cable can plug into an internal port on a PCI Firewire card or motherboard and pass that connection through the system case to a mountable external Female 6-pin Firewire port.
- You can also connect this cable to the internal port (firewire 10 pin female) found on some mainboards.
- Cable is 30" long.