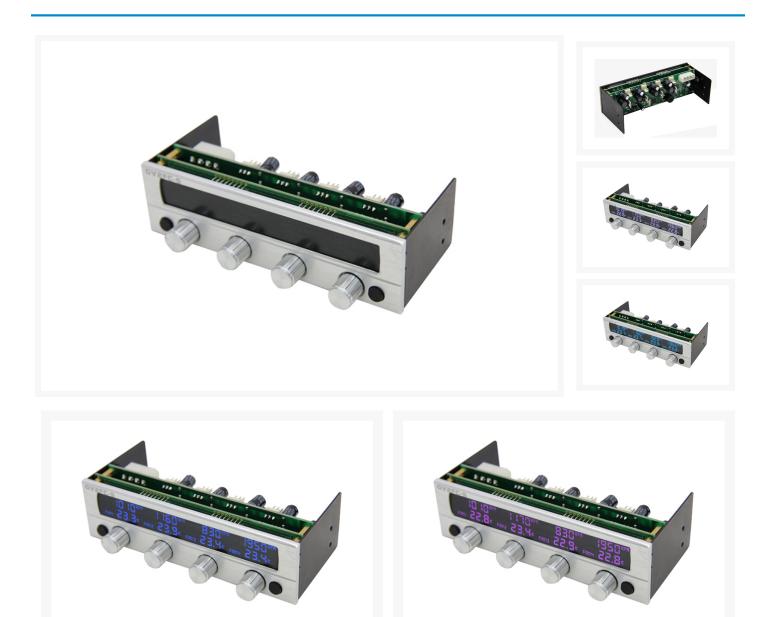

## **Product Images**

#### Product Details:

The fan controller designed by users! It took into consideration all the feedback from end users to create the FC-5. Multiple background colors are now available and the Watts per channel are an astounding 30W! This controller can handle all your needs easily!

Front panel color -control, Celsius mode Fahrenheit mode or Voltage mode change

| Specifications                                                                           |                                             |  |
|------------------------------------------------------------------------------------------|---------------------------------------------|--|
| Dimension                                                                                | 148.5mm X 42.5mm X 77mm (5.25" Bay)         |  |
| Max Power                                                                                | up to 30w per channel                       |  |
| Color Available                                                                          | Black Aluminum anodized and Aluminum Silver |  |
| DC Input                                                                                 | + 12V(Standard 4- Pin Connector)            |  |
| DC Output                                                                                | 0V- 12V DC                                  |  |
| Changeable display color                                                                 | Red,Yellow,Green,Cyan,Blue,Purple,White     |  |
| Control channels:                                                                        | 4                                           |  |
| Features                                                                                 |                                             |  |
| *CNC milled from blocks of 3/4" thick solid aluminum                                     |                                             |  |
| *Normal output 30 Watt each channel                                                      |                                             |  |
| *4 fan adjustable function                                                               |                                             |  |
| *Bring out that full aesthetic appeal you always wanted in the 5.25 inch bay             |                                             |  |
| *Four knobs to control your 3pin channels                                                |                                             |  |
| *User's choice of displaying Celsius,Fahrenheit, or Valtages for the bottom line readout |                                             |  |