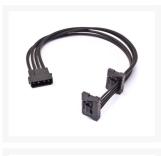

# MaxFinder Triple Braided 4-Pin Molex to Dual SATA Power Adapter Cable 45cm - Black

\$7.69 was \$10.99

The MaxFinder series use a stable gauge of wire to ensure proper current threshold. (16AWG, S-ATA Cables 18AWG, Fan Cables 20 to 24 AWG) The sleeving itself is a triple braided polyester material that provided the highest density making the wire itself COMPLETELY invisible. This leaves you with pure color! This model allows you to convert a 4-Pin molex off your PSU into dual SATA power plugs.

## Specifications:

**Style:** 4-Pin Molex to SATA Power Adapter

Length: 45CM