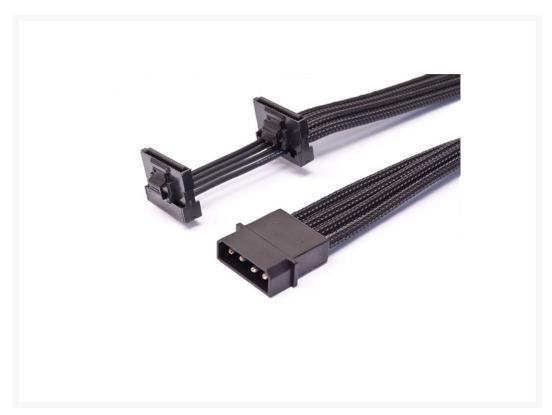

# MaxFinder Triple Braided 4-Pin Molex to Dual SATA Power Adapter Cable 45cm - Black

\$7.69 was \$10.99

The MaxFinder series use a stable gauge of wire to ensure proper current threshold. (16AWG, S-ATA Cables 18AWG, Fan Cables 20 to 24 AWG) The sleeving itself is a triple braided polyester material that provided the highest density making the wire itself COMPLETELY invisible. This leaves you with pure color! This model allows you to convert a 4-Pin molex off your PSU into dual SATA power plugs.

## Specifications:

**Style:** 4-Pin Molex to SATA Power Adapter

Length: 45CM