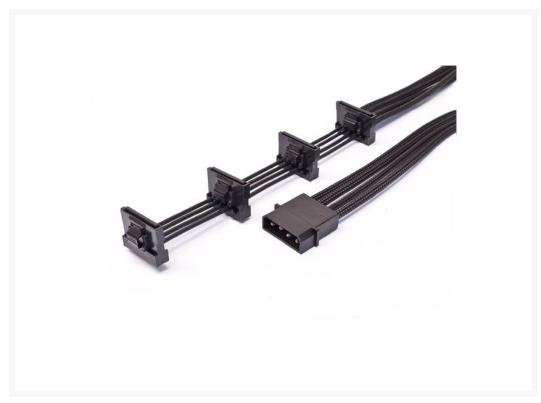

# MaxFinder Triple Braided 4-Pin Molex to Quad SATA Power Adapter Cable 45cm - Black

\$9.09 was \$12.99

### **Product Details:**

The MaxFinder Triple Braided 4-Pin Molex to Quad SATA Power Adapter Cable also known as M.Mod cables are out of this world. Every detail has been accounted for in quality and looks. If you simply need any old cable these are NOT for you. If you are looking for the absolute top of the line cable that is flashy and sharp to boot then these are for you.

The MaxFinder series use a stable gauge of wire to ensure proper current threshold. (16AWG, S-ATA Cables 18AWG, Fan Cables 20 to 24 AWG) The sleeving itself is a triple braided polyester material that provided the highest density making the wire itself COMPLETELY invisible. This leaves you with pure color! This model allows you to convert a 4-Pin molex off your PSU into dual SATA power plugs.