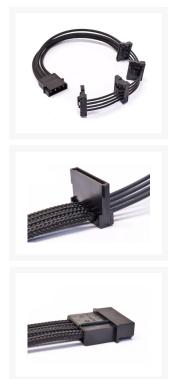

# **Product Images**

The MaxFinder series use a stable gauge of wire to ensure proper current threshold. (16AWG, S-ATA Cables 18AWG, Fan Cables 20 to 24 AWG) The sleeving itself is a triple braided polyester material that provided the highest density making the wire itself COMPLETELY invisible. This leaves you with pure color! This model allows you to convert a 4-Pin molex off your PSU into dual SATA power plugs.

All MaxFinder cables are made from self developed and manufacturer sleeve and are 99% hand crafted.