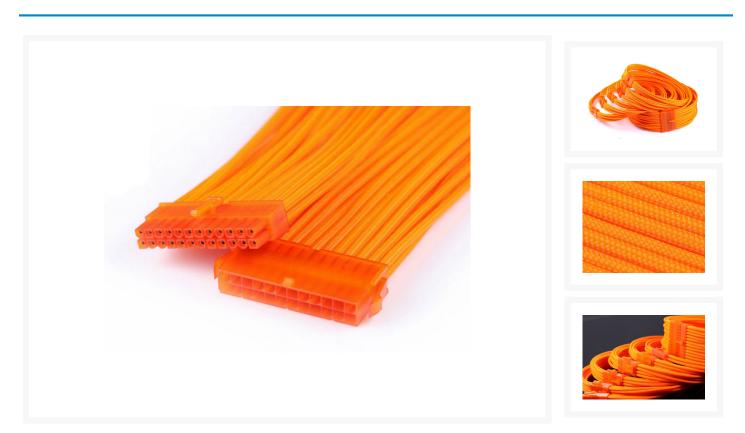

# MaxFinder Triple Braided 24-Pin Motherboard Extension Cable - 50cm -Orange

Special Price \$17.49 was \$24.99

### Short Description

The MaxFinder Triple Braided 24-Pin Motherboard Extension Cables also known as M.Mod cables are out of this world. Every detail has been accounted for in quality and looks. If you simply need any old cable these are NOT for you. If you are looking for the absolute top of the line cable that is flashy and sharp to boot then these are for you.

### Description

The MaxFinder Triple Braided 24-Pin Motherboard Extension Cables also known as M.Mod cables are out of this world. Every detail has been accounted for in quality and looks. If you simply need any old cable these are NOT for you. If you are looking for the absolute top of the line cable that is flashy and sharp to boot then these are for you.

This leaves a perfect seal of the sleeving to the wire and also creates the cleanest look entering the connector. The sleeving itself is a triple braided polyester material that provided the highest density making the wire itself COMPLETELY invisible. This leaves you with pure color!All MaxFinder cables are made from self developed and manufacturer sleeve and are 99% hand crafted.

### Specifications

Style: 24-Pin Mainboard Extension

Length: 50CM (19.68 Inches)