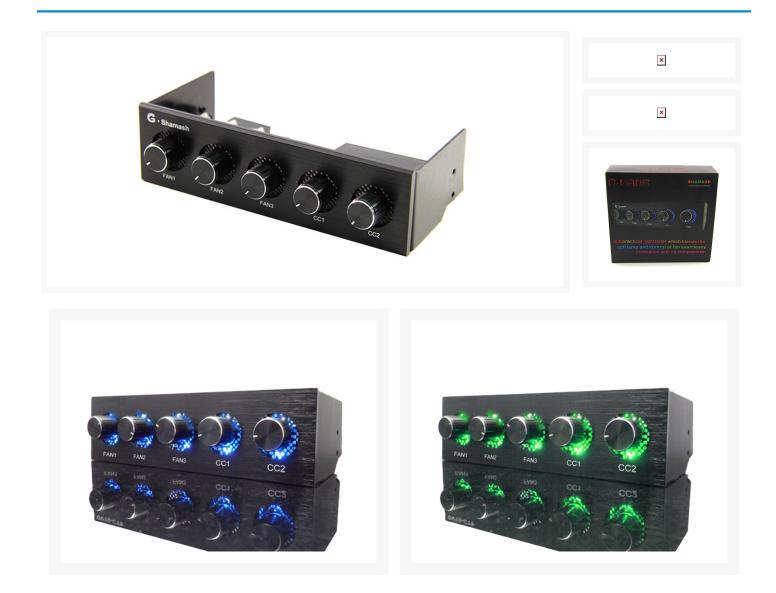

Performance-PCs.com

1701 R. J. Conlan Blvd. NE, Unit #5 Palm Bay, FL 32905, USA

Toll Free: 888-381-8222



11

Follow Us Twitter

Like Us Facebook





www.performance-pcs.com sales@performance-pcs.com

# G-VANS Shamash CCFL/Fan Controller - Black

# \$69.95

### **Product Images**



#### Product Details:

This is a practical controller which blends the CCFL LAMP and control of fans seamlessly. The product uses a Lamp brightness speed indicator which assures the consumer of the fan speeds currently being used. The brighter the CCFL Lamp the faster than fan will spin ,erstwhile the more dim the light is-the slower the fan will operate. To add to this if the consumer wishes they can control brightness of the lamp independently from the fan Speed controls.

Innovation with no compromise. Features:

- It is a perfect combination of fan and CCFL control.
- Three-channel fan control each one capable of powering up to 30 watts
- Independent CCFL brightness.

Specifications:

- Dimension: 148.5MM x 42.5MM x 64.5MM
- Power Input: DC12V
- Power Output: 12V(fan controller) 680V