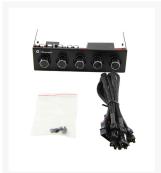

Performance-PCs.com

1701 R. J. Conlan Blvd. NE, Unit #5 Palm Bay, FL 32905, USA

Toll Free: 888-381-8222

www.performance-pcs.com sales@performance-pcs.com



Follow Us Twitter







# G-VANS Shamash CCFL/Fan Controller - Silver

\$69.95

# **Product Images**











#### **Short Description**

This is a practical controller which blends the CCFL LAMP and control of fans seamlessly. The product uses a Lamp brightness speed indicator which assures the consumer of the fan speeds currently being used. The brighter the CCFL Lamp the faster than fan will spin ,erstwhile the more dim the light is-the slower the fan will operate

### Description

This is a practical controller which blends the CCFL LAMP and control of fans seamlessly. The product uses a Lamp brightness speed indicator which assures the consumer of the fan speeds currently being used. The brighter the CCFL Lamp the faster than fan will spin ,erstwhile the more dim the light is-the slower the fan will operate. To add to this if the consumer wishes they can control brightness of the lamp ind