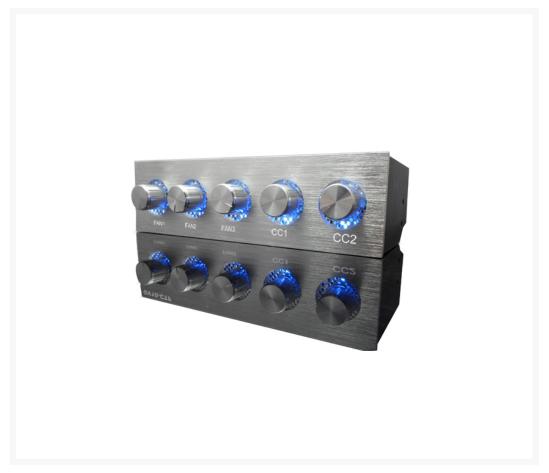

# G-VANS Shamash CCFL/Fan Controller - Silver

\$69.95

#### **Short Description**

This is a practical controller which blends the CCFL LAMP and control of fans seamlessly. The product uses a Lamp brightness speed indicator which assures the consumer of the fan speeds currently being used. The brighter the CCFL Lamp the faster than fan will spin ,erstwhile the more dim the light is-the slower the fan will operate

### Description

This is a practical controller which blends the CCFL LAMP and control of fans seamlessly. The product uses a Lamp brightness speed indicator which assures the consumer of the fan speeds currently being used. The brighter the CCFL Lamp the faster than fan will spin ,erstwhile the more dim the light is-the slower the fan will operate. To add to this if the consumer wishes they can control brightness of the lamp independently from the fan Speed controls.

#### **Features**

- It is a perfect combination of fan and CCFL control.
- Three-channel fan control each one capable of powering up to 30 watts
- Independent CCFL brightness.

### **Specifications**

• Dimension: 148.5MM x 42.5MM x 64.5MM

Power Input: DC12V

• Power Output: 12V(fan controller) 680V(CCFL controller)

- Output Power: 3channel fan controller --30W each channel,
   2channel CCFL controller-8W each channel
- Control channel: 3 channel fan+2 channel CCFL 4PCS
- Colour Available: Black and Silver Aluminium anodized