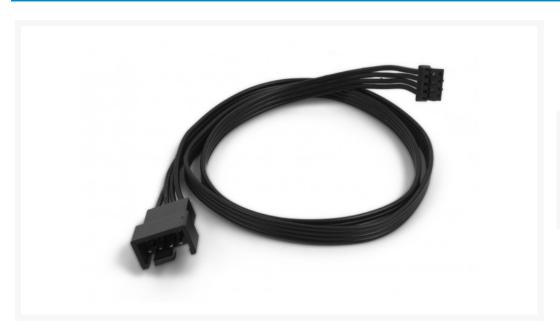

## **Short Description**

EK-Cable PWM Fan Adapter for GPU is a simple adapter cable for connecting your GPU to PWM-enabled fans in your custom loop and thus controlling the PWM profiles based on the graphics card temperature. The cable is approximately 50cm long.

### Description

EK-Cable PWM Fan Adapter for GPU is a simple adapter cable for connecting your GPU to PWM-enabled fans in your custom loop and thus controlling the PWM profiles based on the graphics card temperature. The cable is approximately 50cm long.

#### Features:

- KK254 4-pin PWM Fan male Power shell connector to JST-PH 4-pin Female connector cable adapter
- RoHS compliant