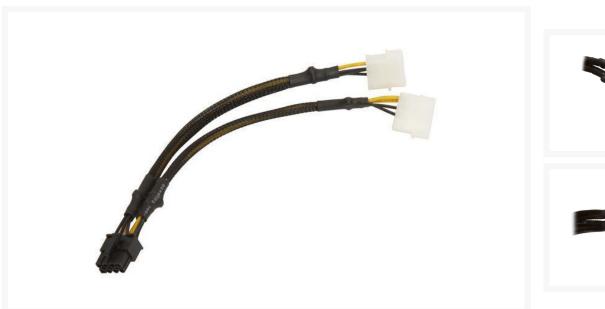

# OKGear OK-PCI-X2 9.5" Dual Molex 4-pin male to PCI-E 8-Pin Female - Black Sleeved

\$8.50

### **Short Description**

The 8" long, black sleeved cable converts two molex 4-pin to a PCI-Express 8-pin female connector for select PCI-Express 2.0 graphic cards that need a direct power source from the power supply.

# Description

The 8" long, black sleeved cable converts two molex 4-pin to a PCI-Express 8-pin female connector for select PCI-Express 2.0 graphic cards that need a direct power source from the power supply.