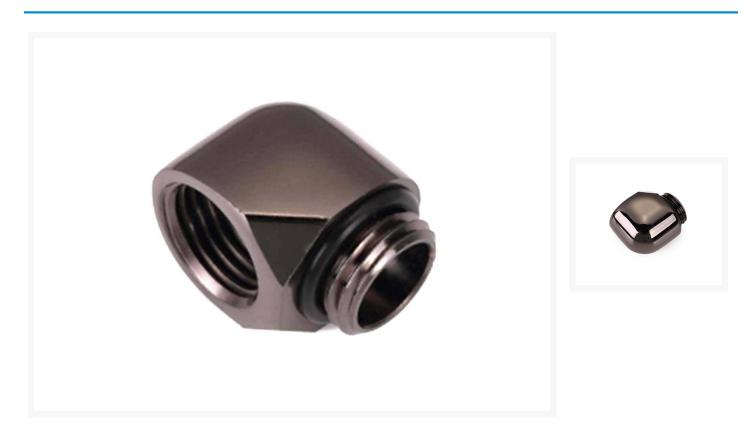

#### Short Description

The Bykski G1/4 Male to Female 90 Degree Elbow Fitting allows you to change direction quickly with your loop. Note: Due to having no rotary function the direction of the fitting is dictated by the component it is used on. (Meaning once the fitting is installed, the direction of the outlet cannot be changed) This adapter is best used in a situation where you can move the component, like a fillport or another rotary adapter.

The Bykski G1/4 Male to Female 90 Degree Elbow Fitting allows you to change direction quickly with your loop. Note: Due to having no rotary function the direction of the fitting is dictated by the component it is used on. (Meaning once the fitting is installed, the direction of the outlet cannot be changed) This adapter is best used in a situation where you can move the component, like a fillport or another rotary adapter.