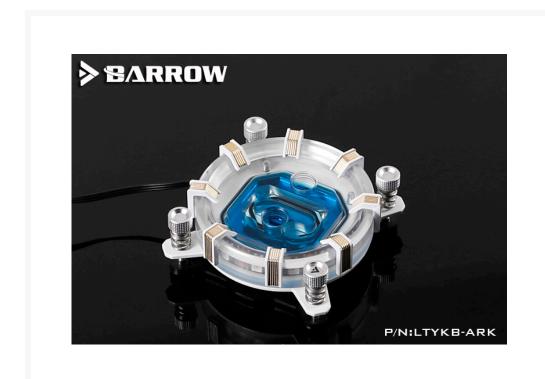

## **Short Description**

These Barrow CPU waterblocks are made with high strength acrylic that will not crack, is highly tansparent and has a longer service life.

1

#### Description

These Barrow CPU waterblocks are made with high strength acrylic that will not crack, is highly tansparent and has a longer service life.