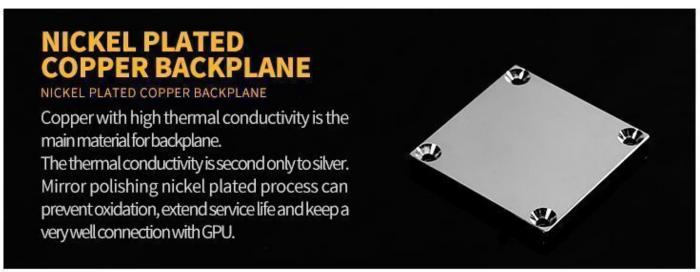

# **WATER CHANNEL**

0.4MM MICRO CHANNEL

The 58mm\*58mm high purity nickel plated copper back plane provides up to 49 grooves micro water channels and each water channel are grooved in the end. It uses 4+2 asymmetric design (groove width 0.4mm + interval 0.2mm) so that the contact area of the coolant and the backplane is increased meanwhile the heat dissipation performance is enhanced.