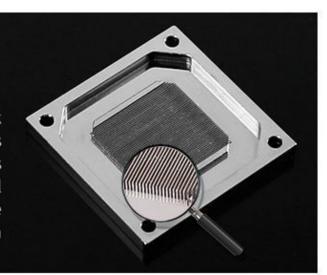

# **WATER CHANNEL**

0.4MM MICRO CHANNEL

The 58mm\*58mm high purity nickel plated copper back plane provides up to 49 grooves micro water channels and each water channel are grooved in the end. It uses 4+2 asymmetric design (groove width 0.4mm + interval 0.2mm) so that the contact area of the coolant and the backplane is increased meanwhile the heat dissipation performance is enhanced.