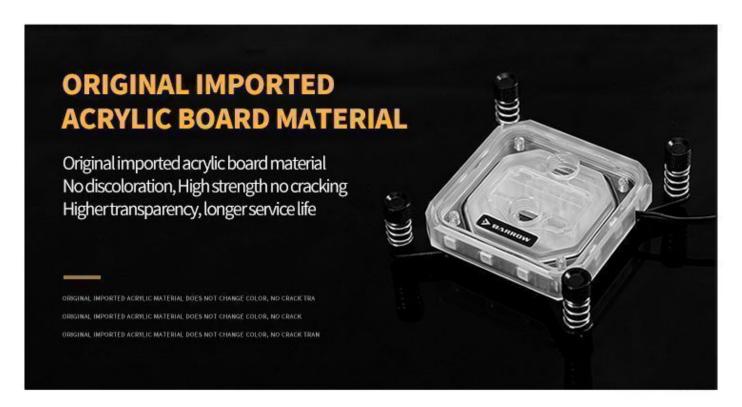

## **Short Description**

These Barrow CPU waterblocks are made with high strength acrylic that will not crack, is highly tansparent and has a longer service life.

1

#### Description

These Barrow CPU waterblocks are made with high strength acrylic that will not crack, is highly tansparent and has a longer service life.