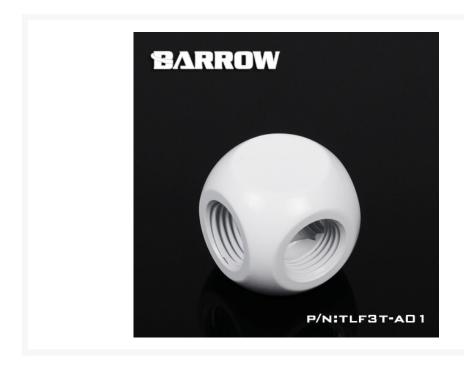

#### **Short Description**

The Barrow G1/4" 3-Way Adapter is a machined water cooling accessory useful to make tight corners and internal case clean up a breeze. Make a central return location with this easy to use adapter. The block can be used with any G1/4" threaded fitting(s).

### Description

The Barrow G1/4" 3-Way Adapter is a machined water cooling accessory useful to make tight corners and internal case clean up a breeze. Make a central return location with this easy to use adapter. The block can be used with any G1/4" threaded fitting(s).

## **Specifications**

Dimensions: 24x24x24 MM (LxWxH)

Material: Brass

Surface treatment: Nickel plated

Thread Interface:3

Dental regulations: G1 / 4 (common international regulatory teeth)

Quantity: 1PCS