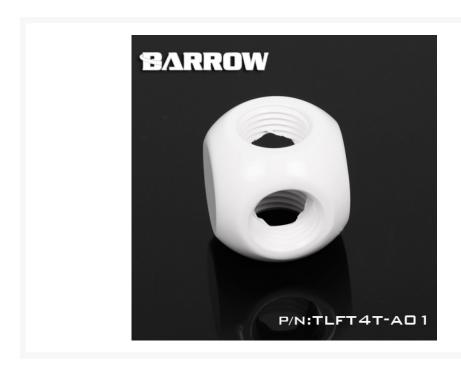

### **Short Description**

The Barrow G1/4" 4-Way Adapter is a machined water cooling accessory useful to make tight corners and internal case clean up a breeze. Make a central return location with this easy to use adapter. The block can be used with any G1/4" threaded fitting(s).

# Description

The Barrow G1/4" 4-Way Adapter is a machined water cooling accessory useful to make tight corners and internal case clean up a breeze. Make a central return location with this easy to use adapter. The block can be used with any G1/4" threaded fitting(s).

# **Specifications**

Dimensions: 24x24x24 MM (LxWxH)

Material: Brass

Surface treatment: Nickel plated

Thread Interface: 4

Dental regulations: G1 / 4 (common international regulatory teeth)

Quantity: 1PCS