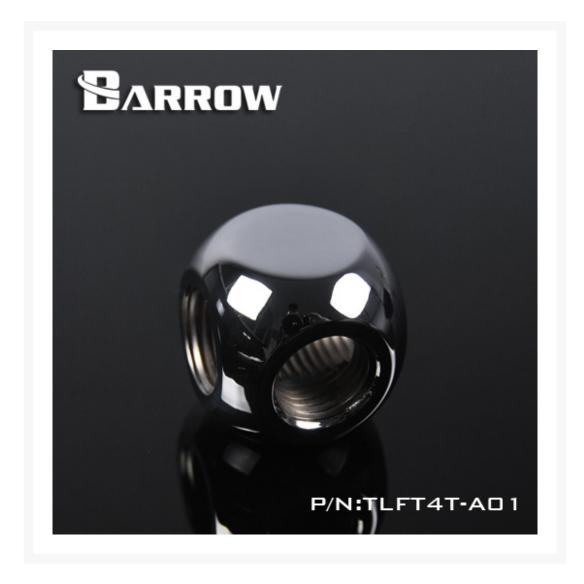

## **Product Images**

#### **Short Description**

The Barrow G1/4" 4-Way Adapter is a machined water cooling accessory useful to make tight corners and internal case clean up a breeze. Make a central return location with this easy to use adapter. The block can be used with any G1/4" threaded fitting(s).

#### Description

The Barrow G1/4" 4-Way Adapter is a machined water cooling accessory useful to make tight corners and internal case clean up a breeze. Make a central return location with this easy to use adapter. The block can be used with any G1/4" threaded fitting(s).

### **Specifications**

Dimensions: 24x24x24 MM (LxWxH)

Material: Brass

Surface treatment: Nickel plated

Thread Interface: 4

Dental regulations: G1 / 4 (common international regulatory teeth)

Quantity: 1PCS