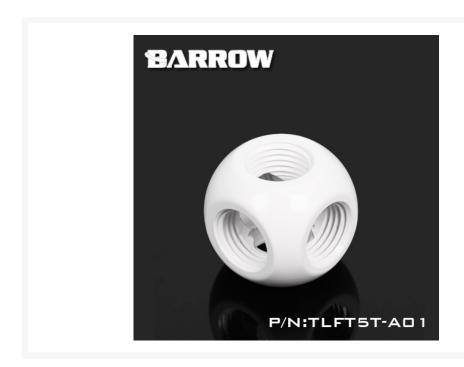

### **Short Description**

The Barrow G1/4" 5-Way Adapter is a machined water cooling accessory useful to make tight corners and internal case clean up a breeze. Make a central return location with this easy to use adapter. The block can be used with any G1/4" threaded fitting(s).

# Description

The Barrow G1/4" 5-Way Adapter is a machined water cooling accessory useful to make tight corners and internal case clean up a breeze. Make a central return location with this easy to use adapter. The block can be used with any G1/4" threaded fitting(s).

# **Specifications**

Dimensions: 24x24x24 MM (LxWxH)

Material: Brass

Surface treatment: Nickel plated

Thread Interface: 5

Dental regulations: G1 / 4 (common international regulatory teeth)

Quantity: 1PCS