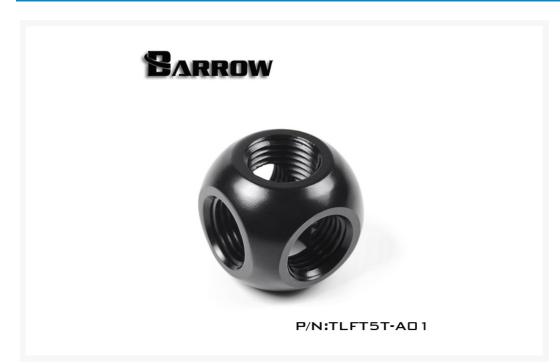

### **Short Description**

The Barrow G1/4" 5-Way Adapter is a machined water cooling accessory useful to make tight corners and internal case clean up a breeze. Make a central return location with this easy to use adapter. The block can be used with any G1/4" threaded fitting(s).

## Description

The Barrow G1/4" 5-Way Adapter is a machined water cooling accessory useful to make tight corners and internal case clean up a breeze. Make a central return location with this easy to use adapter. The block can be used with any G1/4" threaded fitting(s).

## **Specifications**

Dimensions: 24x24x24 MM (LxWxH)

Material: Brass

Surface treatment: Nickel plated

Thread Interface: 5

Dental regulations: G1 / 4 (common international regulatory teeth)

Quantity: 1PCS