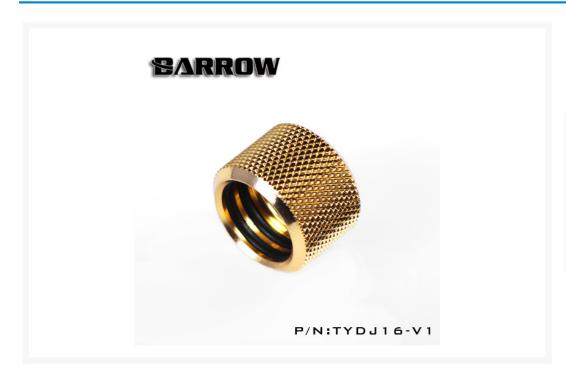

## **Short Description**

The Barrow Hard Tube Extender Fitting is For hard tube butt-joint use and has 2pcs silicon rings on both sides.

# Description

The Barrow Hard Tube Extender Fitting is For hard tube butt-joint use and has 2pcs silicon rings on both sides.

# **Specifications**

Materials: Brass

Can be used on outer diameter 16mm hard tube.