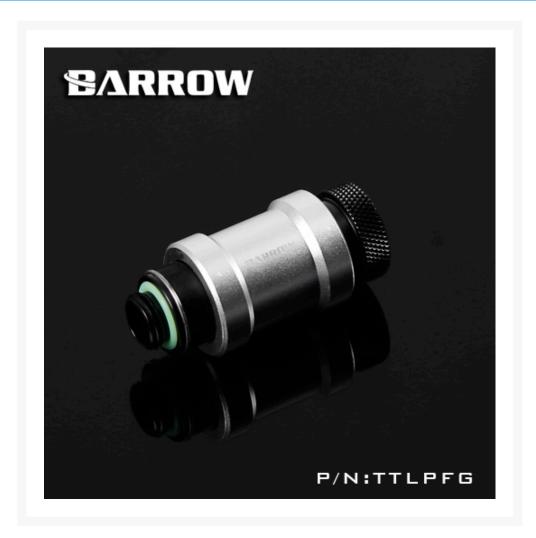

# **Product Images**

# **Short Description**

Subversion of the traditional water cooling system of the new concept of valve products, water flow through the design, G1/4 standard internal thread interface to provide good expansion compatibility Multi color matching program, to provide more personalized choice.

### Description

Subversion of the traditional water cooling system of the new concept of valve products, water flow through the design, G1/4 standard internal thread interface to provide good expansion compatibility Multi color matching program, to provide more personalized choice.

Note: please follow the instructions in the correct installation of water into and out of the water, is strictly prohibited to use in the opposite direction

### **Specifications**

Main material: brass, aluminum alloy

Thread specification: G1/4

Optional body color: bright silver / Black

push ring color: Classic Black / Sapphire Blue / lake blue / emerald green / blood red / sand Ding silver /

champagne gold / titanium gray / Luo Lanzi