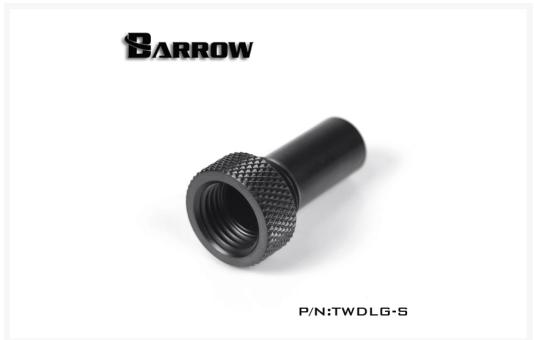

### **Short Description**

Barrow G1/4" Aqua-Pipe Reservoir Fill Tube Fitting is designed for pass through application from outside to inside. Best used for cylinder style reservoirs.

### Description

Barrow G1/4" Aqua-Pipe Reservoir Fill Tube Fitting is designed for pass through application from outside to inside. Best used for cylinder style reservoirs.

# **Specifications**

Material: Brass

Approx Length:32.5mm Internal thread size: G1 / 4

Quantity: 1PCS

Color: Black / Silver / White