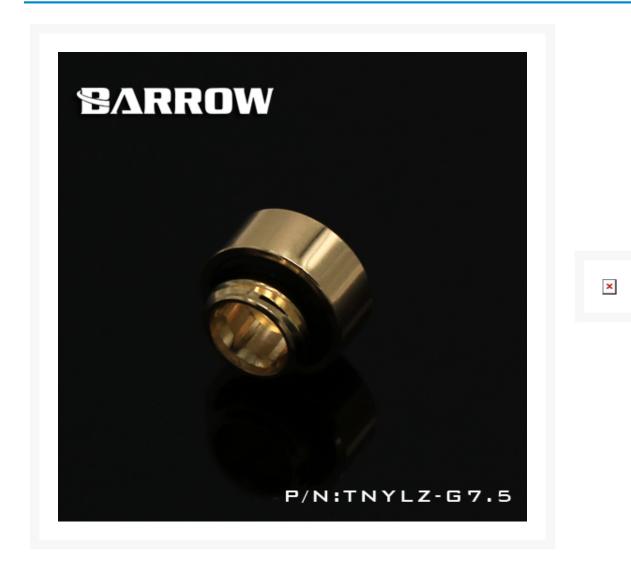

#### **Product Images**

## \$2.95

Barrow G1/4 Male to Female Extenders allow you to extend your fitting port 7.5mm allowing larger fittings to be used or allowing connection of other fittings! A smooth, glossy finish these fittings a clean look. They use a hex or Allen key to securely tighten them down; instead of the standard knurled finish. A great solution for people not using tubing between very close blocks!

#### Description

Barrow G1/4 Male to Female Extenders allow you to extend your fitting port 7.5mm allowing larger fittings to be used or allowing connection of other fittings! A smooth, glossy finish these fittings a clean look. They use a hex or Allen key to securely tighten them down; instead of the standard knurled finish. A great solution for people not using tubing between very close blocks!