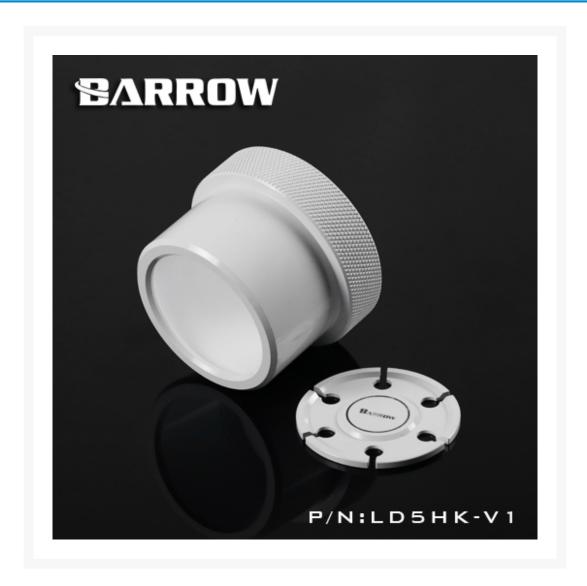

### **Short Description**

D5/MCP655 all aluminum alloy structural cooling package, support Barrow series D5 pump special modification on the cover, and can be compatible with the original pump casing. The product is made of 2 parts of aluminum alloy rear lid and rear stopper. After the block set aside the line hole position, and can be perfectly compatible with the speed control pump

### Description

D5/MCP655 all aluminum alloy structural cooling package, support Barrow series D5 pump special modification on the cover, and can be compatible with the original pump casing. The product is made of 2 parts of aluminum alloy rear lid and rear stopper. After the block set aside the line hole position, and can be perfectly compatible with the speed control pump