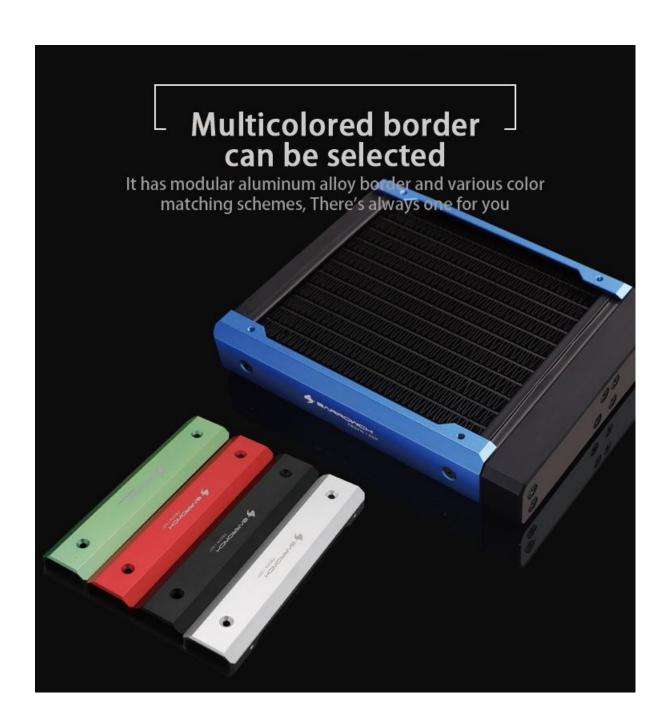

## **Short Description**

The Barrowch Chameleon Fish comes is either 120, 240 or 360 lengths. It has a changeable water chamber that can be change from PMMA to POM or vice versa. You also have the ability to change out the aluminum alloy borders to various colors to match the color scheme of your build.

#### Description

The Barrowch Chameleon Fish comes is either 120, 240 or 360 lengths. It has a changeable water chamber that can be change from PMMA to POM or vice versa. You also have the ability to change out the aluminum alloy borders to various colors to match the color scheme of your build.