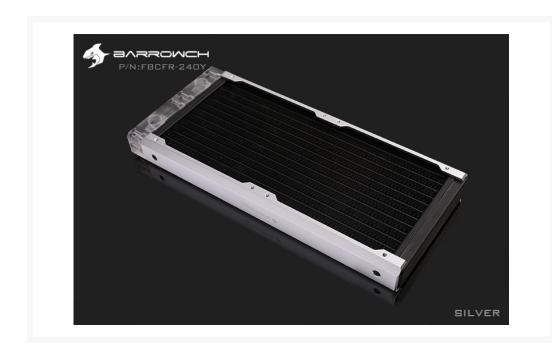

# BARROWCH Chameleon Fish removable 240 radiator PMMA Edition -Matt Silver

\$60.95

## **Short Description**

The Barrowch Chameleon Fish comes is either 120, 240 or 360 lengths. It has a changeable water chamber that can be change from PMMA to POM or vice versa. You also have the ability to change out the aluminum alloy borders to various colors to match the color scheme of your build.

#### Description

The Barrowch Chameleon Fish comes is either 120, 240 or 360 lengths. It has a changeable water chamber that can be change from PMMA to POM or vice versa. You also have the ability to change out the aluminum alloy borders to various colors to match the color scheme of your build.

## Specifications

| Model                    | FBCFR-240Y                                                                                 |
|--------------------------|--------------------------------------------------------------------------------------------|
| Material                 | Copper fins, Acrylic upper chamber, Aluminum alloy bracket module                          |
| Internal structure       | Copper flat tube,12pcs 235.7mm*1.9mm*19.6mm                                                |
| Fins                     | Density: 18pcs/inch; High: 23mm                                                            |
| Performance              | Ultra-multiple radiating fins, Ultrastrong heat dissipation performance                    |
| Adaptable fans           | Two 120 fans                                                                               |
| Fixed screw hole of fans | 8pcs/ one side                                                                             |
| Connector                | G1/4 Screw hole *2                                                                         |
| Accessory                | M3*5 Screw *16 M3*30 Screw *8 M3*35 Screw *8 2MM Hexagon wrench *1 M3*7*0.5 Black gaske *8 |
| Size                     | 272.8*120.8*30mm                                                                           |
| Net weight               | 550g                                                                                       |
| Text pressure            | 0.32BAR                                                                                    |
| Capacity                 | 96ml                                                                                       |
| Color                    | Multicolor to choose                                                                       |