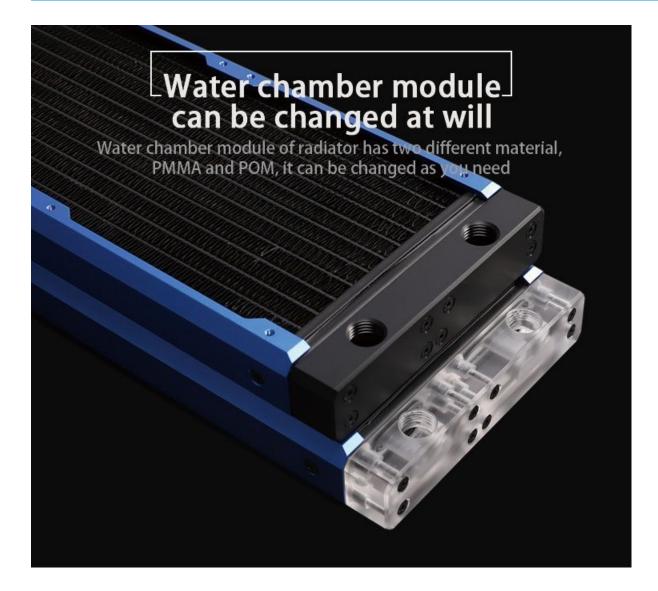

## **Short Description**

The Barrowch Chameleon Fish comes is either 120, 240 or 360 lengths. It has a changeable water chamber that can be change from PMMA to POM or vice versa. You also have the ability to change out the aluminum alloy borders to various colors to match the color scheme of your build.

#### Description

The Barrowch Chameleon Fish comes is either 120, 240 or 360 lengths. It has a changeable water chamber that can be change from PMMA to POM or vice versa. You also have the ability to change out the aluminum alloy borders to various colors to match the color scheme of your build.