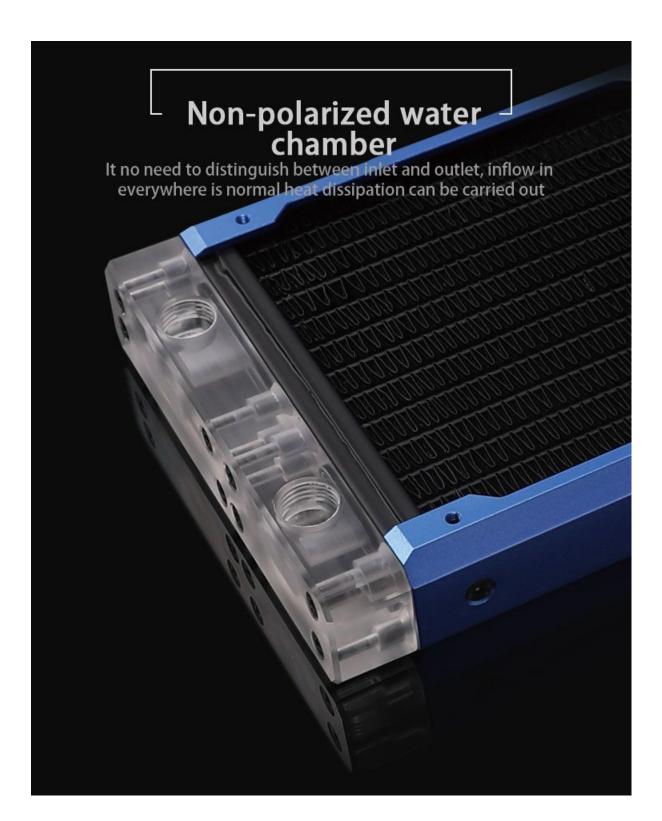

## Specifications

| Model                    | FBCFR-240Y                                                                                 |
|--------------------------|--------------------------------------------------------------------------------------------|
| Material                 | Copper fins, Acrylic upper chamber, Aluminum alloy bracket module                          |
| Internal structure       | Copper flat tube,12pcs 235.7mm*1.9mm*19.6mm                                                |
| Fins                     | Density: 18pcs/inch; High: 23mm                                                            |
| Performance              | Ultra-multiple radiating fins, Ultrastrong heat dissipation performance                    |
| Adaptable fans           | Two 120 fans                                                                               |
| Fixed screw hole of fans | 8pcs/ one side                                                                             |
| Connector                | G1/4 Screw hole *2                                                                         |
| Accessory                | M3*5 Screw *16 M3*30 Screw *8 M3*35 Screw *8 2MM Hexagon wrench *1 M3*7*0.5 Black gaske *8 |
| Size                     | 272.8*120.8*30mm                                                                           |
| Net weight               | 550g                                                                                       |
| Text pressure            | 0.32BAR                                                                                    |
| Capacity                 | 96ml                                                                                       |
| Color                    | Multicolor to choose                                                                       |