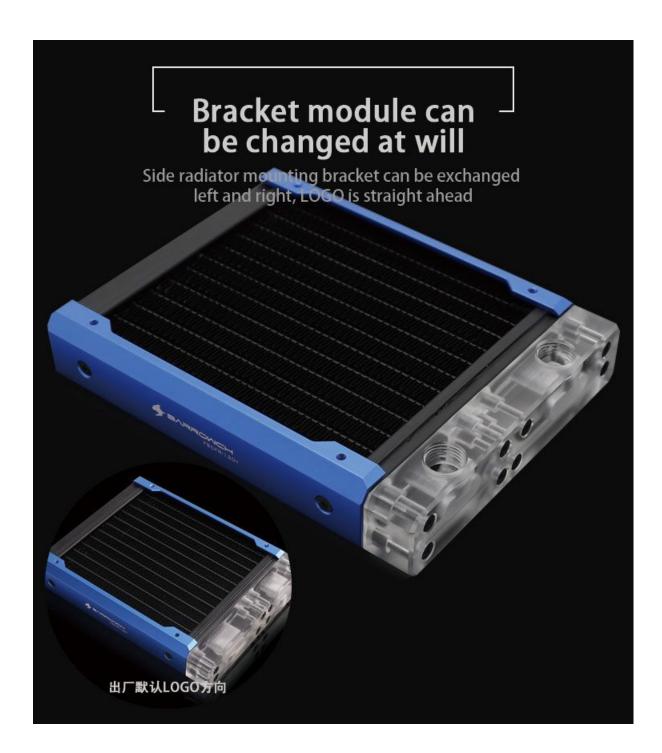

## **Short Description**

The Barrowch Chameleon Fish comes is either 120, 240 or 360 lengths. It has a changeable water chamber that can be change from PMMA to POM or vice versa. You also have the ability to change out the aluminum alloy borders to various colors to match the color scheme of your build.

#### Description

The Barrowch Chameleon Fish comes is either 120, 240 or 360 lengths. It has a changeable water chamber that can be change from PMMA to POM or vice versa. You also have the ability to change out the aluminum alloy borders to various colors to match the color scheme of your build.