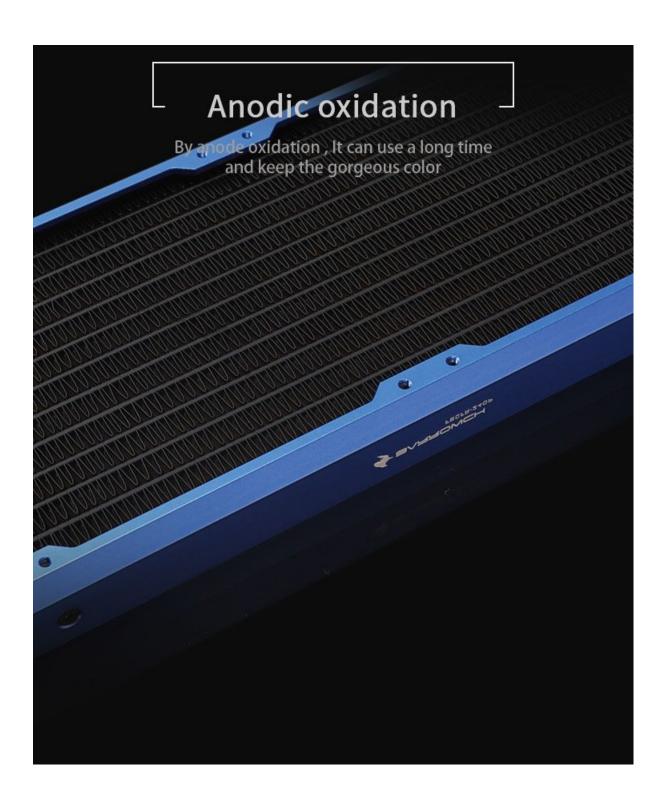

com sales@performance-pcs.com











# BARROWCH Chameleon Fish removable 240 radiator PMMA Edition -Matt Silver

\$60.95

### **Product Images**







## **Short Description**

The Barrowch Chameleon Fish comes is either 120, 240 or 360 lengths. It has a changeable water chamber that can be change from PMMA to POM or vice versa. You also have the ability to change out the aluminum alloy borders to various colors to match the color scheme of your build.

#### Description

The Barrowch Chameleon Fish comes is either 120, 240 or 360 lengths. It has a changeable water chamber that can be change from PMMA to POM or vice versa. You also have the ability to change out the aluminum alloy borders to various colors to match the color scheme of your build.

#### **Features**



4/23/24











7



## Specifications

| Model                    | FBCFR-240Y                                                                                 |
|--------------------------|--------------------------------------------------------------------------------------------|
| Material                 | Copper fins, Acrylic upper chamber, Aluminum alloy bracket module                          |
| Internal structure       | Copper flat tube,12pcs 235.7mm*1.9mm*19.6mm                                                |
| Fins                     | Density: 18pcs/inch; High: 23mm                                                            |
| Performance              | Ultra-multiple radiating fins, Ultrastrong heat dissipation performance                    |
| Adaptable fans           | Two 120 fans