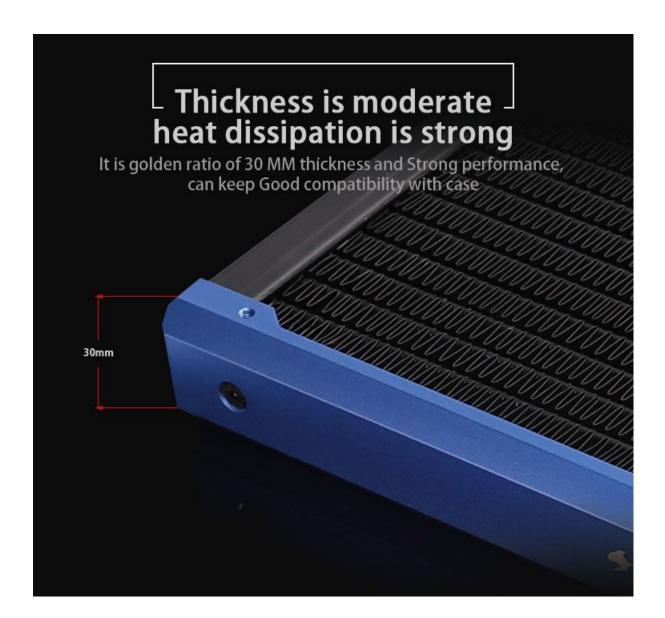

## Additional Information

| Brand              | Barrowch        |
|--------------------|-----------------|
| SKU                | FBCFR-240Y-MS   |
| Weight             | 6.0000          |
| Color              | Black/Silver    |
| Radiator Size      | 240 (2 x 120mm) |
| Radiator Thickness | 30mm            |
| Vendor SKU/EAN     | 6937826662683   |