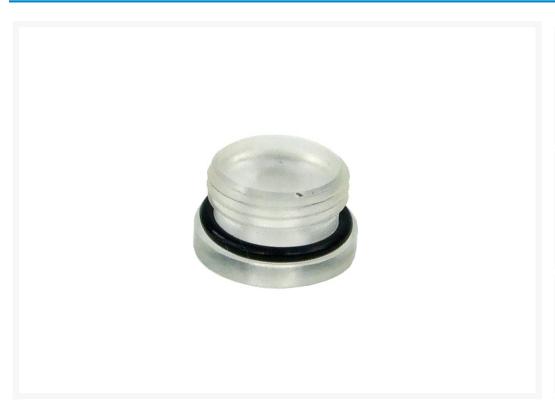

### **Short Description**

This lighting module is designed to be screwed into the Cape Coolplex, Alutubes and other reservoirs. The module has a G3/8" thread and seals safely with the integrated O-ring gasket when screwed into the reservoir. The lighting module is additionally equipped with a 5mm hole for LEDs. This lighting module is essential for any case modding enthusiast!

#### Description

This lighting module is designed to be screwed into the Cape Coolplex, Alutubes and other reservoirs. The module has a G3/8" thread and seals safely with the integrated O-ring gasket when screwed into the reservoir. The lighting module is additionally equipped with a 5mm hole for LEDs-

This lighting module is essential for any case modding enthusiast!