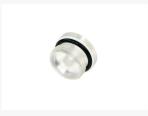

### **Short Description**

This lighting module is designed to be screwed into the Cape Coolplex, Alutubes and other reservoirs. The module has a G3/8" thread and seals safely with the integrated O-ring gasket when screwed into the reservoir. The lighting module is additionally equipped with a 5mm hole for LEDs. This lighting module is essential for any case modding enthusiast!

#### Description

This lighting module is designed to be screwed into the Cape Coolplex, Alutubes and other reservoirs. The module has a G3/8" thread and seals safely with the integrated O-ring gasket when screwed into the reservoir. The lighting module is additionally equipped with a 5mm hole for LEDs-

This lighting module is essential for any case modding enthusiast!