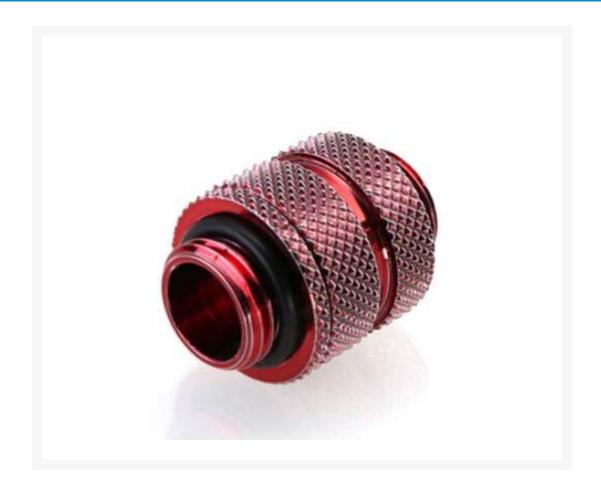

### **Short Description**

The Bykski G1/4 SLI/CF Expansion Joint - 16mm-22mm is useful to bridge the gap between GPU blocks. The expansion joint can be used with any G1/4 threaded fitting components and can be adjusted between 16mm

## Description

The Bykski G1/4 SLI/CF Expansion Joint - 16mm-22mm is useful to bridge the gap between GPU blocks. The expansion joint can be used with any G1/4 threaded fitting components and can be adjusted between 16mm and 22mm.