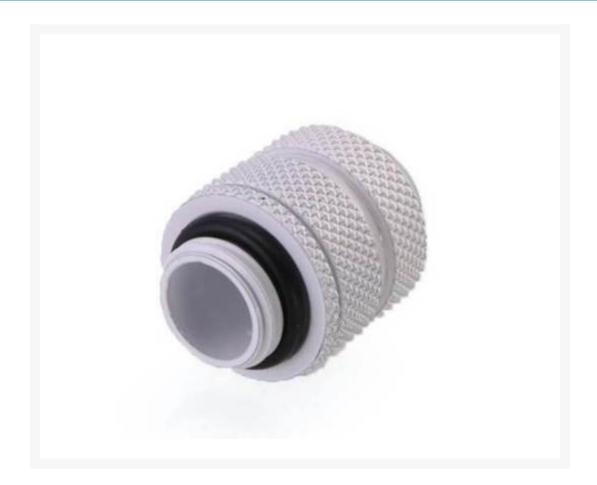

### **Short Description**

The Bykski G1/4 SLI/CF Expansion Joint - 16mm-22mm is useful to bridge the gap between GPU blocks. The expansion joint can be used with any G1/4 threaded fitting components and can be adjusted between 16mm

## Description

The Bykski G1/4 SLI/CF Expansion Joint - 16mm-22mm is useful to bridge the gap between GPU blocks. The expansion joint can be used with any G1/4 threaded fitting components and can be adjusted between 16mm and 22mm.

#### **Features**

• Diamond Knurled

#### Specifications

- Thread:G1/4
- Color:White
- Height (with thread):Varies
- Height (without thread):Varies
- Material:Brass