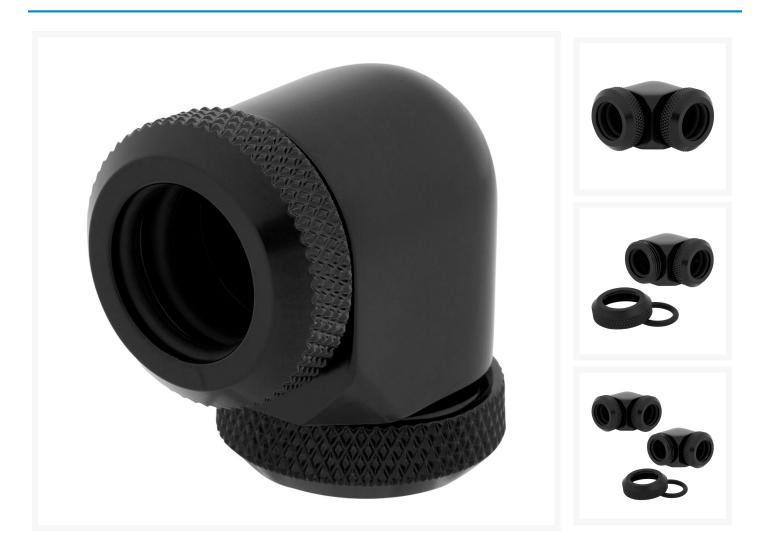

# Corsair Hydro X Series XF \$26.99 Hardline 90° 12mm OD Fitting Twin Pack — Black

# **Product Images**

CORSAIR Hydro X Series XF Hardline Fittings are the perfect fit for your rigid tubing custom cooling system, available in a range of styles and equipped with a double o-ring compression seal.

## Description

CORSAIR Hydro X Series XF Hardline Fittings are the perfect fit for your rigid tubing custom cooling system, available in a range of styles and equipped with a double o-ring compression seal.

## Specifications

Product Type: Fitting Warranty: 2 year Material: Brass Port Thread: G1/4" BSPP Color: Black Compatibility - Material: Only mix with other copper / brass products

# Additional Information

| Brand          | Corsair           |
|----------------|-------------------|
| SKU            | CX-9052022-WW     |
| Weight         | 0.1000            |
| Special Order  | No                |
| Fitting Type   | Rigid Compression |
| Fitting Size   | 12mm              |
| Fitting Angle  | 90 Degree         |
| Fitting Finish | Matte Black       |