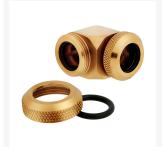

# Corsair Hydro X Series XF Hardline 90° 12mm OD Fitting Twin Pack — Gold

### **Short Description**

CORSAIR Hydro X Series XF Hardline Fittings are the perfect fit for your rigid tubing custom cooling system, available in a range of styles and equipped with a double o-ring compression seal.

#### Description

CORSAIR Hydro X Series XF Hardline Fittings are the perfect fit for your rigid tubing custom cooling system, available in a range of styles and equipped with a double o-ring compression seal.