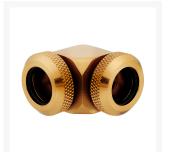

# Corsair Hydro X Series XF Hardline 90° 12mm OD Fitting Twin Pack — Gold

#### **Specifications**

Product Type: Fitting Warranty: 2 year Material: Brass

Port Thread: G1/4" BSPP

Color: Gold

Compatibility - Material: Only mix with other copper / brass products