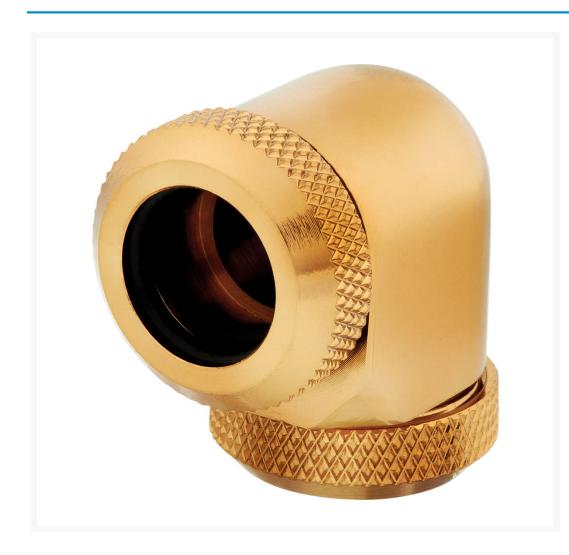

# Corsair Hydro X Series XF Hardline 90° 12mm OD Fitting Twin Pack — Gold

#### **Features**

HIGH-QUALITY BRASS WITH A DURABLE FINISH Available in chrome, black, gold and white for a flawless look.

#### **Specifications**

Product Type: Fitting Warranty: 2 year Material: Brass

Port Thread: G1/4" BSPP

Color: Gold

Compatibility - Material: Only mix with other copper / brass products