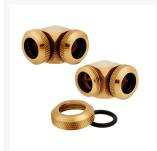

# Corsair Hydro X Series XF Hardline 90° 12mm OD Fitting Twin Pack — Gold

## Additional Information

| Brand          | Corsair           |
|----------------|-------------------|
| SKU            | CX-9052023-WW     |
| Weight         | 0.1000            |
| Special Order  | No                |
| Fitting Type   | Rigid Compression |
| Fitting Size   | 12mm              |
| Fitting Angle  | 90 Degree         |
| Fitting Finish | Gold              |