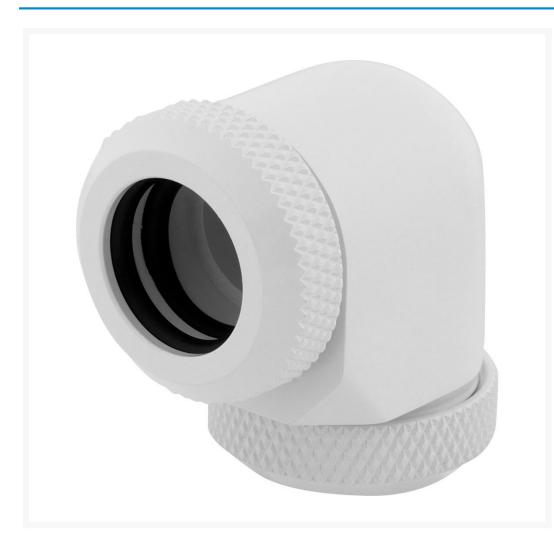

## **Short Description**

CORSAIR Hydro X Series XF Hardline Fittings are the perfect fit for your rigid tubing custom cooling system, available in a range of styles and equipped with a double o-ring compression seal.

## Description

CORSAIR Hydro X Series XF Hardline Fittings are the perfect fit for your rigid tubing custom cooling system, available in a range of styles and equipped with a double o-ring compression seal.

#### **Features**

HIGH-QUALITY BRASS WITH A DURABLE FINISH Available in chrome, black, gold and white for a flawless look.

## **Specifications**

Product Type: Fitting Warranty: 2 year Material: Brass

Port Thread: G1/4" BSPP

Color: White

Compatibility - Material: Only mix with other copper / brass products