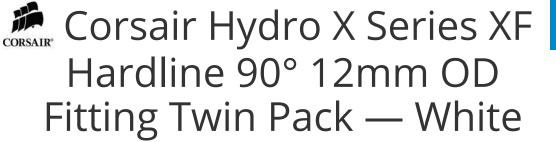

## **Short Description**

CORSAIR Hydro X Series XF Hardline Fittings are the perfect fit for your rigid tubing custom cooling system, available in a range of styles and equipped with a double o-ring compression seal.

## Description

CORSAIR Hydro X Series XF Hardline Fittings are the perfect fit for your rigid tubing custom cooling system, available in a range of styles and equipped with a double o-ring compression seal.

#### **Features**

HIGH-QUALITY BRASS WITH A DURABLE FINISH Available in chrome, black, gold and white for a flawless look.