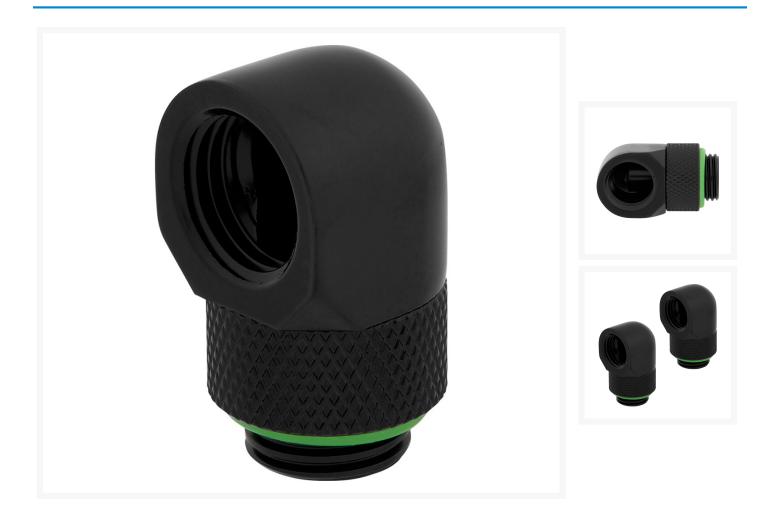

### **Short Description**

CORSAIR Hydro X Series XF Fitting Adapters make it easy to add Y splits, 45° or 90° angles to your custom

cooling system's tubing, whether you use hardline, compression or barbed fittings.

# Description

CORSAIR Hydro X Series XF Fitting Adapters make it easy to add Y splits, 45° or 90° angles to your custom cooling system's tubing, whether you use hardline, compression or barbed fittings.

# **Specifications**

Product Type: Fitting Warranty: 2 year Material: Brass

Port Thread: G1/4" BSPP

Color: Black

Compatibility - Material: Only mix with other copper / brass products