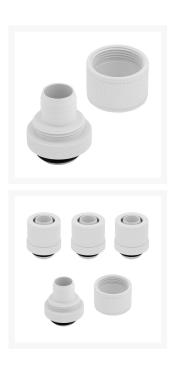

# **Short Description**

CORSAIR Hydro X Series XF Compression Fittings are the perfect fit for your soft tubing custom cooling system, available in a range of styles and equipped with an ultra-tight compression seal.

### Description

CORSAIR Hydro X Series XF Compression Fittings are the perfect fit for your soft tubing custom cooling system, available in a range of styles and equipped with an ultra-tight compression seal.

#### **Features**

HIGH-QUALITY BRASS WITH A DURABLE FINISH Available in chrome, black, gold and white for a flawless look.

### **Specifications**

Product Type: Fitting Warranty: 2 year Material: Brass

Port Thread: G1/4" BSPP

Color: White

Compatibility - Material: Only mix with other copper / brass products