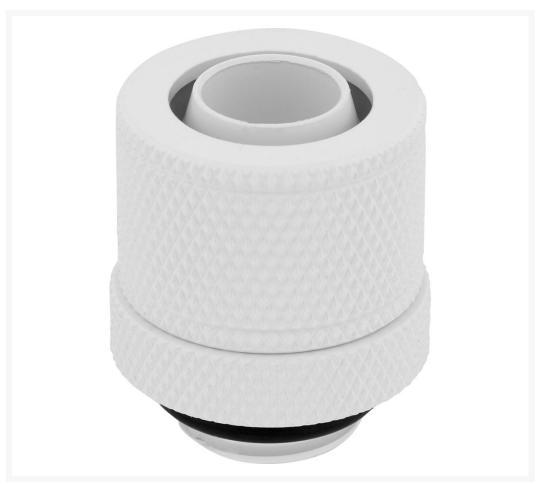

# **Short Description**

CORSAIR Hydro X Series XF Compression Fittings are the perfect fit for your soft tubing custom cooling system, available in a range of styles and equipped with an ultra-tight compression seal.

### Description

CORSAIR Hydro X Series XF Compression Fittings are the perfect fit for your soft tubing custom cooling system, available in a range of styles and equipped with an ultra-tight compression seal.

#### **Features**

HIGH-QUALITY BRASS WITH A DURABLE FINISH Available in chrome, black, gold and white for a flawless look.

### **Specifications**

Product Type: Fitting Warranty: 2 year Material: Brass

Port Thread: G1/4" BSPP

Color: White

Compatibility - Material: Only mix with other copper / brass products