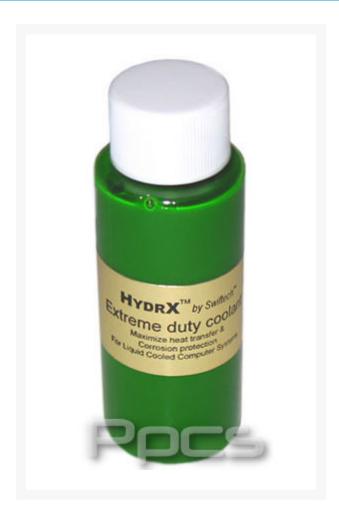

## **Short Description**

Swiftech brand watercooling additive. Recommended for all Swiftech liquid cooled products - prohibits oxidation, formation of algea, and improves heat transfer - Mix 1 bottle to 0.5L. of purified water. Coolant is also UV reactive under UV light.

## Description

Swiftech brand watercooling additive. Recommended for all Swiftech liquid cooled products - prohibits oxydation, formation of algea, and improves heat transfer - Mix 1 bottle to 0.5L. of purified water. Coolant is also UV reactive under UV lighting!

## **Additional Information**

| Brand      | Swiftech    |
|------------|-------------|
| SKU        | HYDRX       |
| Weight     | 0.3000      |
| Color      | UV Green    |
| Fluid Type | Concentrate |
| Volume     | 2 oz        |