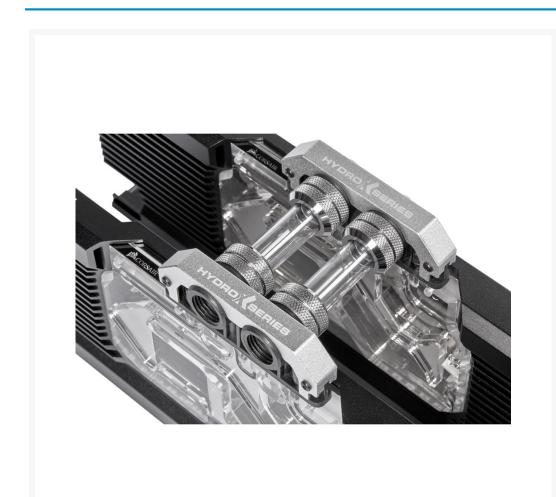

#### PRE-CUT FOR SLI AND CROSSFIRE X

Easily mount multiple cards together in two, three or four slot graphics card spacing.\*

\*Blocks and fittings not included

#### CHAMFERED TUBING

Crystal-clear chamfered tubing easily and neatly links your GPU water blocks together with just one set of Hydro X Series XT Hardline 12mm Fittings.\*

\*Blocks and fittings not included