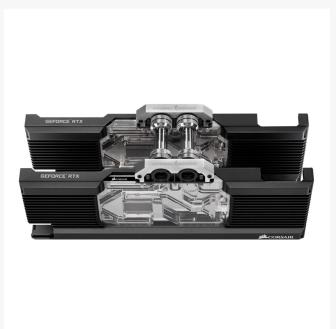

### **Short Description**

The CORSAIR Hydro X Series XT Hardline Multicard Kit is pre-cut for NVIDIA SLI and PMD CrossFire X, letting you easily add multiple cards to your custom cooling system in one, two or three slot graphics card spacing.

### Description

The CORSAIR Hydro X Series XT Hardline Multicard Kit is pre-cut for NVIDIA SLI and PMD CrossFire X, letting you easily add multiple cards to your custom cooling system in one, two or three slot graphics card spacing.

#### PRE-CUT FOR SLI AND CROSSFIRE X

Easily mount multiple cards together in two, three or four slot graphics card spacing.\*

\*Blocks and fittings not included

#### CHAMFERED TUBING

Crystal-clear chamfered tubing easily and neatly links your GPU water blocks together with just one set of Hydro X Series XT Hardline 12mm Fittings.\*

\*Blocks and fittings not included