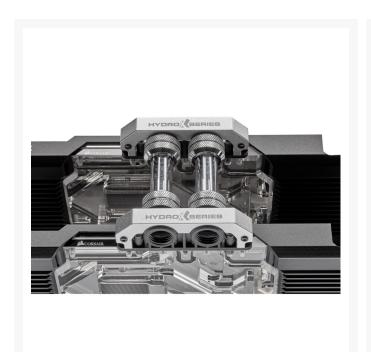

#### PRE-CUT FOR SLI AND CROSSFIRE X

Easily mount multiple cards together in two, three or four slot graphics card spacing.\*

\*Blocks and fittings not included

#### CHAMFERED TUBING

Crystal-clear chamfered tubing easily and neatly links your GPU water blocks together with just one set of Hydro X Series XT Hardline 12mm Fittings.\*

\*Blocks and fittings not included