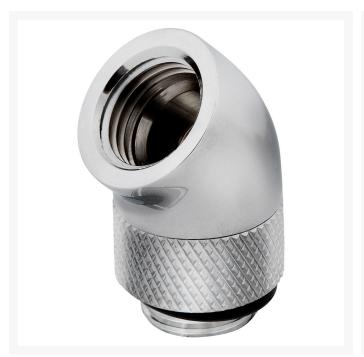

# Corsair Hydro X Series 45° Rotary Adapter Twin Pack — Chrome

\$26.99

### **Short Description**

CORSAIR Hydro X Series XF Fitting Adapters make it easy to add Y splits, 45° or 90° angles to your custom cooling system's tubing, whether you use hardline, compression or barbed fittings.

#### **Features**

HIGH-QUALITY BRASS WITH A DURABLE FINISH Available in chrome, black, gold and white for a flawless look.

# **Specifications**

Product Type: Fitting Warranty: 2 year Material: Brass Port Thread: G1/4" BSPP

Color: Chrome

Compatibility - Material: Only mix with other copper / brass products