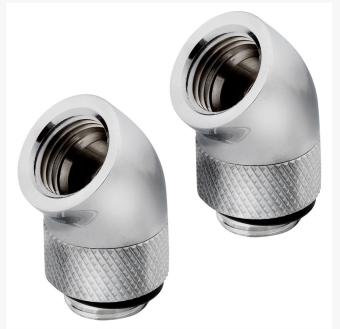

# Corsair Hydro X Series 45° Rotary Adapter Twin Pack — Chrome

\$26.99

### **Short Description**

CORSAIR Hydro X Series XF Fitting Adapters make it easy to add Y splits, 45° or 90° angles to your custom cooling system's tubing, whether you use hardline, compression or barbed fittings.

#### **Features**

HIGH-QUALITY BRASS WITH A DURABLE FINISH Available in chrome, black, gold and white for a flawless look.

# **Specifications**

Product Type: Fitting Warranty: 2 year Material: Brass Port Thread: G1/4" BSPP

Color: Chrome

Compatibility - Material: Only mix with other copper / brass products