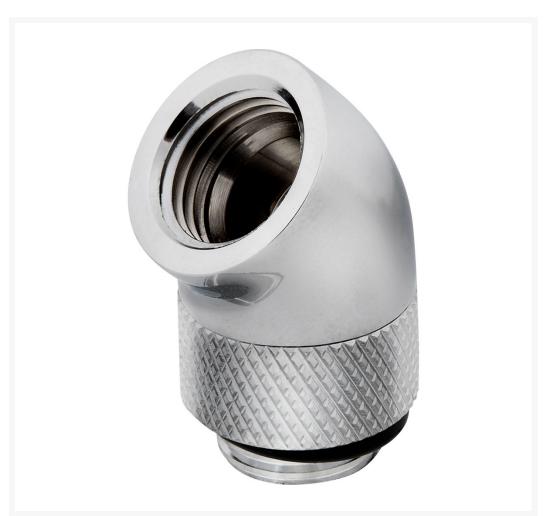

# Corsair Hydro X Series 45° Rotary Adapter Twin Pack — Chrome

\$26.99

### **Short Description**

CORSAIR Hydro X Series XF Fitting Adapters make it easy to add Y splits, 45° or 90° angles to your custom cooling system's tubing, whether you use hardline, compression or barbed fittings.

#### **Features**

HIGH-QUALITY BRASS WITH A DURABLE FINISH Available in chrome, black, gold and white for a flawless look.

# **Specifications**

Product Type: Fitting Warranty: 2 year Material: Brass Port Thread: G1/4" BSPP

Color: Chrome

Compatibility - Material: Only mix with other copper / brass products