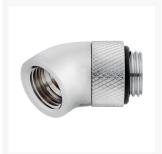

# Corsair Hydro X Series 45° Rotary Adapter Twin Pack — Chrome

\$26.99

### **Short Description**

CORSAIR Hydro X Series XF Fitting Adapters make it easy to add Y splits, 45° or 90° angles to your custom cooling system's tubing, whether you use hardline, compression or barbed fittings.

# **Specifications**

Product Type: Fitting Warranty: 2 year Material: Brass Port Thread: G1/4" BSPP

Color: Chrome

Compatibility - Material: Only mix with other copper / brass products