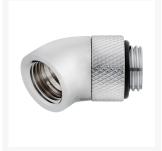

# Corsair Hydro X Series 45° Rotary Adapter Twin Pack — Chrome

\$26.99

### **Short Description**

CORSAIR Hydro X Series XF Fitting Adapters make it easy to add Y splits, 45° or 90° angles to your custom cooling system's tubing, whether you use hardline, compression or barbed fittings.

# **Specifications**

Product Type: Fitting Warranty: 2 year Material: Brass Port Thread: G1/4" BSPP

Color: Chrome

Compatibility - Material: Only mix with other copper / brass products