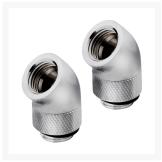

# Corsair Hydro X Series 45° Rotary Adapter Twin Pack — Chrome

\$26.99

### **Short Description**

CORSAIR Hydro X Series XF Fitting Adapters make it easy to add Y splits, 45° or 90° angles to your custom cooling system's tubing, whether you use hardline, compression or barbed fittings.

# **Specifications**

Product Type: Fitting Warranty: 2 year Material: Brass Port Thread: G1/4" BSPP

Color: Chrome

Compatibility - Material: Only mix with other copper / brass products