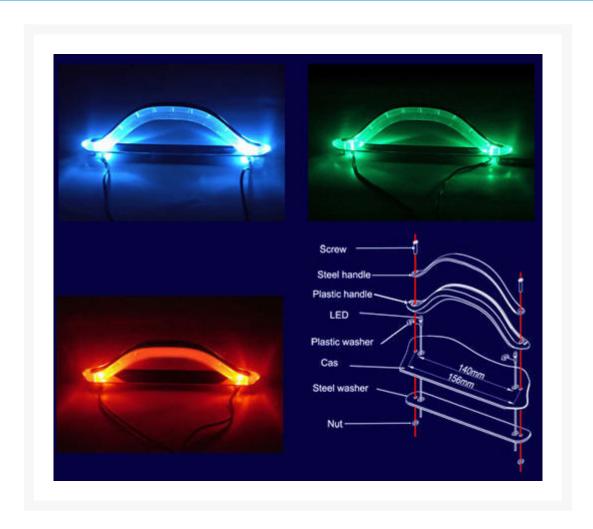

## **Short Description**

These high quality handles are comfortable and attractive. LED lighting makes for a really cool looking mod. Includes 2 handles.

### Description

These high quality handles are comfortable and attractive. LED lighting makes for a really cool looking mod. Includes 2 handles.

#### **Features**

- Built-in LEDs provide fantastic lighting
- Comfortable, ergonomic handle
- Dual-material handles provide long life
- Large area metal washers add stability and strength

# **Specifications**

- Height: 46.5mm
- Length: 180mm
- Material: transparent plastic handle, hard anodized steel handle
- Contents: (2) double-designed handles
  - (4) LED bulbs
  - (1) molex power cable (Female & Male)
  - LED wires
  - (4) screws
  - (4) plastic washers
  - (4) nuts
  - (2) large metal washer