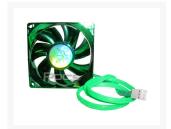

## **Product Images**

### **Product Details:**

This new fan from Sunbeam Tech has a unique anodized coating for the fan blade and the frame which brings you some amazing lighting effects. SUNBEAM Silent Anodized LED Fan provides you much brighter lighting effect than any other LED fan. The fan has a 3-pin connector for speed detection and a 3 pin to 4 pin molex connector to further simplify lousy cable clutter and improve air flow inside your case.

Cable is fully covered in nylon Techflex sleeving and premium heatshrink, colors of your choice.

### Description

This new fan from Sunbeam Tech has a unique anodized coating for the fan blade and the frame which brings you some amazing lighting effects. SUNBEAM Silent Anodized LED Fan provides you much brighter lighting effect than any other LED fan. The fan has a 3-pin connector for speed detection and a 3 pin to 4 pin molex connector to further simplify lousy cable clutter and improve air flow inside your case.

Enjoy case modding with the SUNBEAM Silent Anodized LED fan!!!

Cable is fully covered in nylon Techflex sleeving and premium heatshrink, colors of your choice.