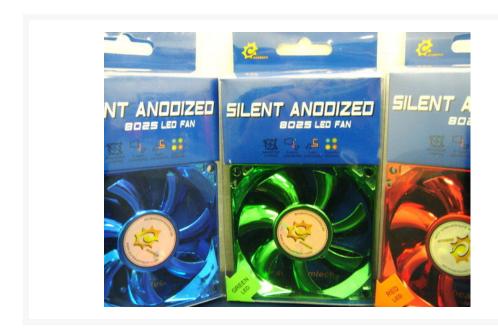

### **Product Details:**

This new fan from Sunbeam Tech has a unique anodized coating for the fan blade and the frame which brings you some amazing lighting effects. SUNBEAM Silent Anodized LED Fan provides you much brighter lighting effect than any other LED fan. The fan has a 3-pin connector for speed detection and a 3 pin to 4 pin molex connector to further simplify lousy cable clutter and improve air flow inside your case.

### Description

This new fan from Sunbeam Tech has a unique anodized coating for the fan blade and the frame which brings you some amazing lighting effects. SUNBEAM Silent Anodized LED Fan provides you much brighter lighting effect than any other LED fan. The fan has a 3-pin connector for speed detection and a 3 pin to 4 pin molex connector to further simplify lousy cable clutter and improve air flow inside your case.