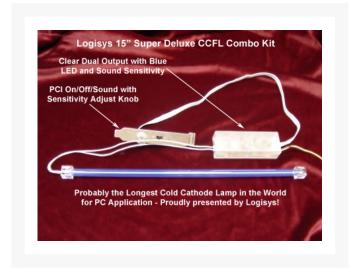

#### **Short Description**

Logisys proudly presents the first one of the kind in the world - the longest cold cathode super deluxe combo kit for the PC application. This kit includes one appr. 15" long super bright cold cathode tube, one innovative clear two-output inverter integrated with sound activated module and blue LED light and one PCI On/Off/Sound switch and sensitivity adjustable knob.

#### Description

Logisys proudly presents the first one of the kind in the world - the longest cold cathode super deluxe combo kit for the PC application. This kit includes one appr. 15" long super bright cold cathode tube, one innovative clear two-output inverter integrated with sound activated module and blue LED light and one PCI On/Off/Sound switch and sensitivity adjustable knob. This is ultimate PC lighting solution for PC modding! You need to try it to appreciate the beauty of the bright lighting and other convenient features!

### **Specifications**

- Input Voltage: DC 12 Volt.
- Input Current: 700mA
- Input Connector: Molex 4pin connector with pass-through.
- Output Connector: 2 Output socket for dual 15" cold cathode lights.
- Inverter: Sound control activation, sensitivity adjustable, with on/off switch to override sound control feature.
- Cold Cathode light: Appr. 15" (14.3" long in acrylic tube) length with diameter 5/8".