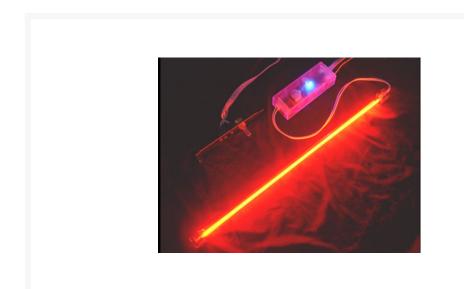

#### **Short Description**

Logisys proudly presents the first one of the kind in the world - the longest cold cathode super deluxe combo kit for the PC application. This kit includes one appr. 15" long super bright cold cathode tube, one innovative clear two-output inverter integrated with sound activated module and blue LED light and one PCI On/Off/Sound switch and sensitivity adjustable knob.

#### Description

Logisys proudly presents the first one of the kind in the world - the longest cold cathode super deluxe combo kit for the PC application. This kit includes one appr. 15" long super bright cold cathode tube, one innovative clear two-output inverter integrated with sound activated module and blue LED light and one PCI On/Off/Sound switch and sensitivity adjustable knob. This is ultimate PC lighting solution for PC modding! You need to try it to appreciate the beauty of the bright lighting and other convenient features!