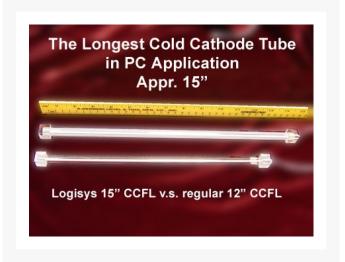

#### **Short Description**

Logisys proudly presents the first one of the kind in the world - the longest cold cathode super deluxe combo kit for the PC application. This kit includes one appr. 15" long super bright cold cathode tube, one innovative clear two-output inverter integrated with sound activated module and blue LED light and one PCI On/Off/Sound switch and sensitivity adjustable knob.

#### Description

Logisys proudly presents the first one of the kind in the world - the longest cold cathode super deluxe combo kit for the PC application. This kit includes one appr. 15" long super bright cold cathode tube, one innovative clear two-output inverter integrated with sound activated module and blue LED light and one PCI On/Off/Sound switch and sensitivity adjustable knob. This is ultimate PC lighting solution for PC modding! You need to try it to appreciate the beauty of the bright lighting and other convenient features!

### **Specifications**

- Input Voltage: DC 12 Volt.
- Input Current: 700mA
- Input Connector: Molex 4pin connector with pass-through.
- Output Connector: 2 Output socket for dual 15" cold cathode lights.
- Inverter: Sound control activation, sensitivity adjustable, with on/off switch to override sound control feature.
- Cold Cathode light: Appr. 15" (14.3" long in acrylic tube) length with diameter 5/8".