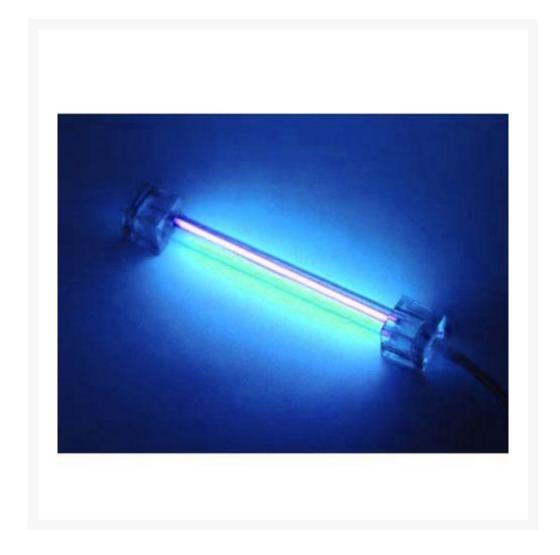

## **Short Description**

This tube works with most Cold Cathode Kits and most Cold Cathode Fans. This is not a full kit. Add this tube

to any Sunbeam, Logisys or most other brand cold cathode kits or fans for that Super Bright Look. Bulb's power cable comes fully sleeved with Premium Sleeving and Heatshrink, colors of your choice.

## Description

This 4" tube works with most Cold Cathode Kits and most Cold Cathode Fans. This is not a full kit. Add this tube to any Sunbeam, Logisys or most other brand cold cathode kits or fans for that Super Bright Look.

Bulb's power cable comes fully sleeved with Premium Sleeving and Heatshrink, colors of your choice.