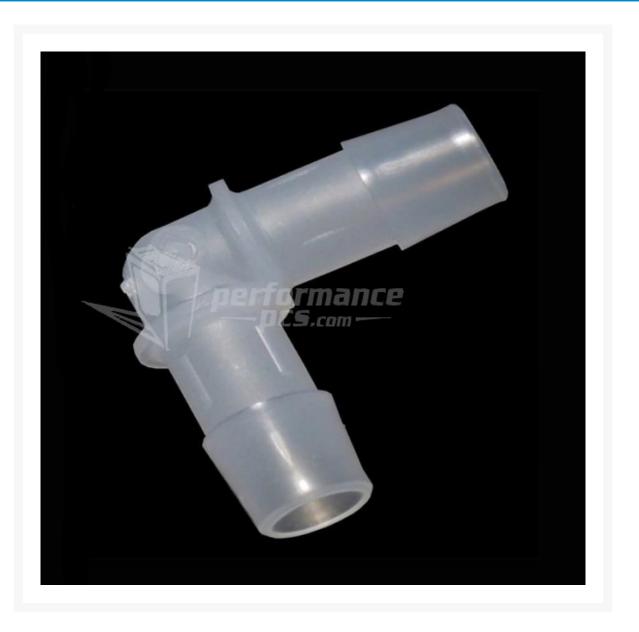

# Polypropylene "Elbow" Fitting 1/4"

## Short Description

These Elbow fittings are designed specifically for 1/4" ID tubing. Ideal for Swiftech, Danger Den and various 1/4" ID tubing systems. All ports are barbed.

### Description

These Elbow fittings are designed specifically for 1/4" ID tubing. Ideal for Swiftech, Danger Den and various 1/4" ID tubing systems. All ports are barbed.