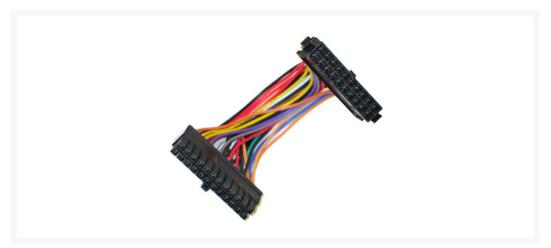

# Logisys ATX 20-Pin to 24-Pin Adapter (w/ Black Connectors)

\$2.79 was \$3.99

### **Product Details:**

Convert regular 20-pin power supply to 24-pin adapter for 24-pin motherboard Specifications:

- 20-pin male to 24-pin female power adapter cable, 6in.
- Type: Power Adapter
- Length: Cable: 6"
- Overall: 7.5"
- Connector Number: 2
- Connector Color: Black

## **Product Details:**

Convert regular 20-pin power supply to 24-pin adapter for 24-pin motherboard

#### Specifications:

- 20-pin male to 24-pin female power adapter cable, 6in.
- Type: Power Adapter
- Length: Cable: 6"
- Overall: 7.5"
- Connector Number: 2
- Connector Color: Black