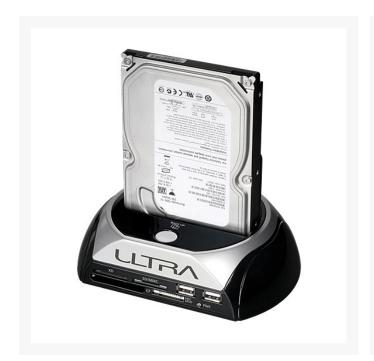

#### **Short Description**

Ultra ULT40326 Hard Drive Dock

This SATA hard drive docking station combo with card reader and 2-port hub supports direct plug of SATA hard Drives.

#### **Product Details:**

Ultra ULT40326 Hard Drive Dock

This SATA hard drive docking station combo with card reader and 2-port hub supports direct plug of SATA hard Drives. Its 4 slot card reader can conveniently read a myriad of common memory cards. You can connect at least 2 USB devices through the 2-port hub, for all kinds of file sharing. The blazingly fast transfer rates include up to 480 Mb/s for USB 2.0 and 3GB/s via SATA II. Store, exchange, and backup data with the Ultra ULT40326 Hard Drive Dock.