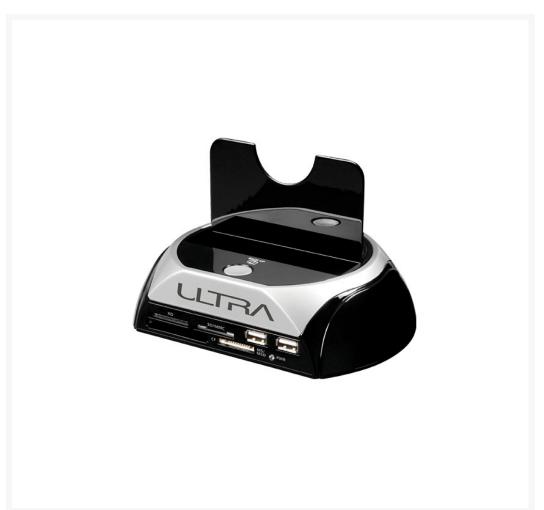

# Ultra ULT40326 Hard Drive Dock - 2.5"/3.5" SATA to USB 2.0, Card Reader,2 Port USB Hub

\$20.00 was \$39.99

#### **Short Description**

Ultra ULT40326 Hard Drive Dock

This SATA hard drive docking station combo with card reader and 2-port hub supports direct plug of SATA hard Drives.

#### **Product Details:**

Ultra ULT40326 Hard Drive Dock

This SATA hard drive docking station combo with card reader and 2-port hub supports direct plug of SATA hard Drives. Its 4 slot card reader can conveniently read a myriad of common memory cards. You can connect at least 2 USB devices through the 2-port hub, for all kinds of file sharing. The blazingly fast transfer rates include up to 480 Mb/s for USB 2.0 and 3GB/s via SATA II. Store, exchange, and backup data with the Ultra ULT40326 Hard Drive Dock.