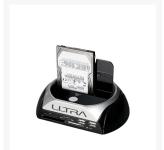

#### **Short Description**

Ultra ULT40326 Hard Drive Dock

This SATA hard drive docking station combo with card reader and 2-port hub supports direct plug of SATA hard Drives.

#### **Product Details:**

Ultra ULT40326 Hard Drive Dock

This SATA hard drive docking station combo with card reader and 2-port hub supports direct plug of SATA hard Drives. Its 4 slot card reader can conveniently read a myriad of common memory cards. You can connect at least 2 USB devices through the 2-port hub, for all kinds of file sharing. The blazingly fast transfer rates include up to 480 Mb/s for USB 2.0 and 3GB/s via SATA II. Store, exchange, and backup data with the Ultra ULT40326 Hard Drive Dock.