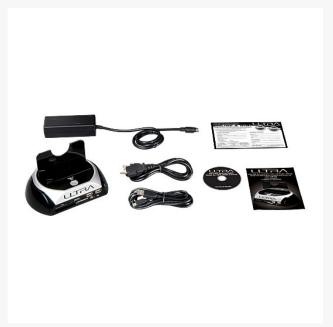

## What's In The Box:

4/24/24

SATA HDD Docking Station Power adapter Power cable USB cable One Touch backup software User's manual