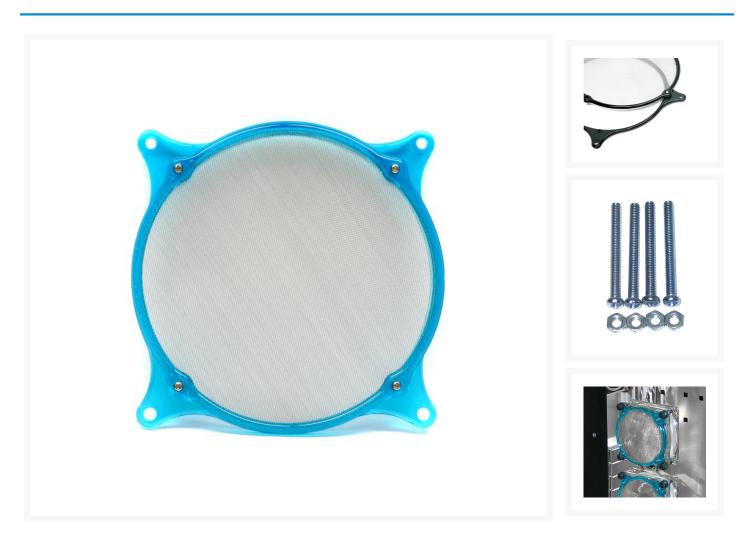

# FilterRight 92mm Aluminum Fan Filter - UV Blue

Special Price \$1.50 was \$4.99

#### Short Description

ModRight now brings you the highest quality fan filter to date! Unlike plastic fan filters, the aluminum meshing used here allows for more air to pass through while still preventing dust particles from reaching the inside of your PC. This filter is made a two piece design which allows the easy removal of the mesh for easy cleaning without having to take off the entire filter. Not only does this filter perform great, we made the filter mounts in popular colors to give it that extra kick. This way, these filters will look good and help keep your PC clean.

#### Description

ModRight now brings you the highest quality fan filter to date! Unlike plastic fan filters, the aluminum meshing used here allows for more air to pass through while still preventing dust particles from reaching the inside of your PC. This filter is made a two piece design which allows the easy removal of the mesh for easy cleaning without having to take off the entire filter. Not only does this filter perform great, we made the filter mounts in popular colors to give it that extra kick. This way, these filters will look good and help keep your PC clean.

Included:

- Grill
- 4 x Mounting Bolts
- 4 x Mounting Nuts

## Additional Information

| Brand              | Modright   |
|--------------------|------------|
| SKU                | FR92-UVB-D |
| Weight             | 0.2000     |
| Color              | UV Blue    |
| Fan Accessory Type | Filter     |
| Fan Dimensions     | 92mm       |
| Material           | Plastic    |
| Shape              | Round      |
| Mesh Type          | Steel Mesh |
| Special Price      | \$1.50     |