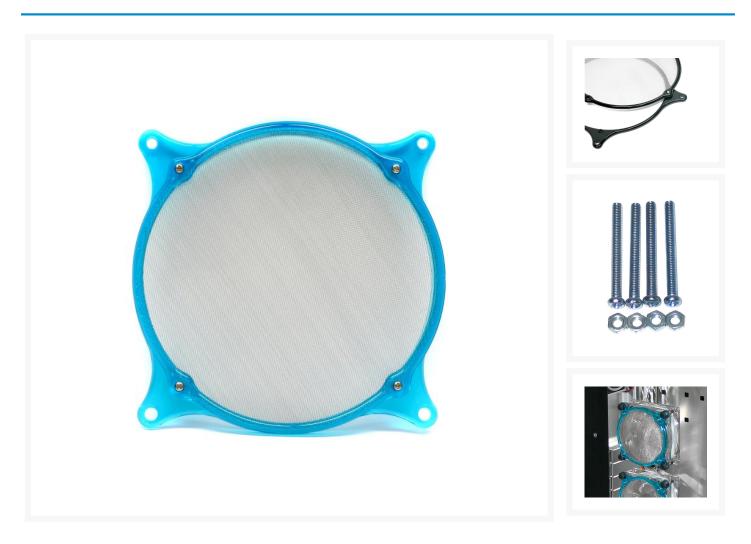

# FilterRight 140mm Aluminum Fan Filter - UV Blue

Special Price \$1.80 was \$5.99

#### Short Description

ModRight now brings you the highest quality fan filter to date! Unlike plastic fan filters, the aluminum meshing used here allows for more air to pass through while still preventing dust particles from reaching the inside of your PC. This filter is made a two piece design which allows the easy removal of the mesh for easy cleaning without having to take off the entire filter. Not only does this filter perform great, we made the filter mounts in popular colors to give it that extra kick. This way, these filters will look good and help keep your PC clean.

#### Description

ModRight now brings you the highest quality fan filter to date! Unlike plastic fan filters, the aluminum meshing used here allows for more air to pass through while still preventing dust particles from reaching the inside of your PC. This filter is made a two piece design which allows the easy removal of the mesh for easy cleaning without having to take off the entire filter. Not only does this filter perform great, we made the filter mounts in popular colors to give it that extra kick. This way, these filters will look good and help keep your PC clean.

Included:

- Grill
- 4 x Mounting Bolts
- 4 x Mounting Nuts