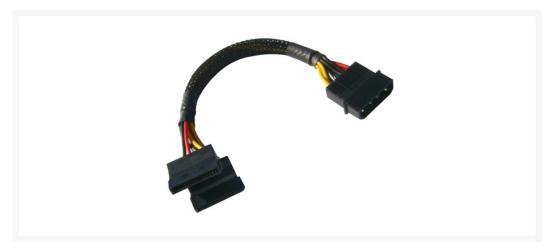

### **Product Details:**

Convert regular 4-pin Molex on power supply to two SATAs for high speed Serial ATA device. This special cable is a sleeved in such a way that you can plug into 2 HDD drives stacked and have a clean look with one neat cable! Great for cable management!

#### Specifications:

• 4-pin Molex to two SATAS Y cable adaptor

Type: Power AdapterLength: Cable: 6"

• Overall: 7.5"

Connector Number: 3Connector Color: Black

1

# **Product Details:**

Convert regular 4-pin Molex on power supply to two SATAs for high speed Serial ATA device. This special cable is a sleeved in such a way that you can plug into 2 HDD drives stacked and have a clean look with one neat cable! Great for cable management!

#### Specifications:

• 4-pin Molex to two SATAS Y cable adaptor

Type: Power AdapterLength: Cable: 6"Overall: 7.5"

Connector Number: 3Connector Color: Black