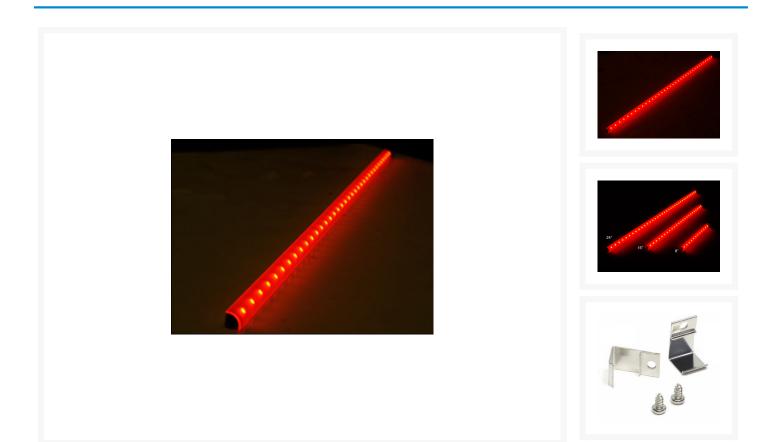

# Logisys 16" Corner LED Light Bar - 12V - Red

Special Price \$11.87 was \$16.95

#### Short Description

LED corner Light is a green energy high efficient light. It is energy saving, high density with long life span (over 5 years in normal usage). This product is available in 4 different colors blue, green, red and white. It is tiny small in physical size that can be used in narrow space and it is easy to install with the installation brackets. It comes with 5.5/2.1mm female plug or it can be cut for bare wire connection.

#### Description

LED corner Light is a green energy high efficient light. It is energy saving, high density with long life span (over 5 years in normal usage). This product is available in 4 different colors blue, green, red and white. It is tiny small in physical size that can be used in narrow space and it is easy to install with the installation brackets. It comes with 5.5/2.1mm female plug or it can be cut for bare wire connection.

### Specifications

- Tube Length: 16" (approx. 415mm)
- External Tube and Base Dimension: <sup>1</sup>/<sub>4</sub> diameter,10mm x10mm
- Input Voltage: 12VDC
- Total Power: 4.5 W