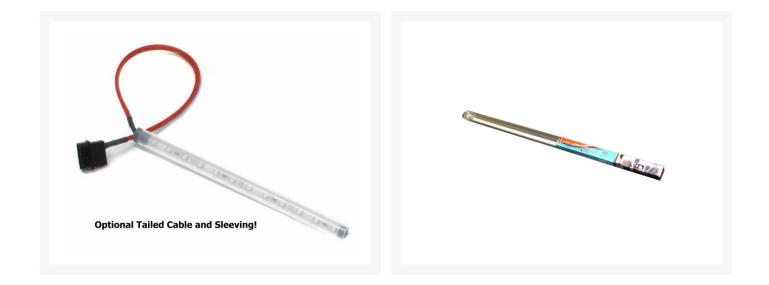

Optionally we can professionally finish these bare wires for you so you can easily plug into your PSU. We will crimp pins, add Molex connector and then sleeve the wires in your choice of colors of Techflex sleeving and premium heatshrink. Just choose this option below.