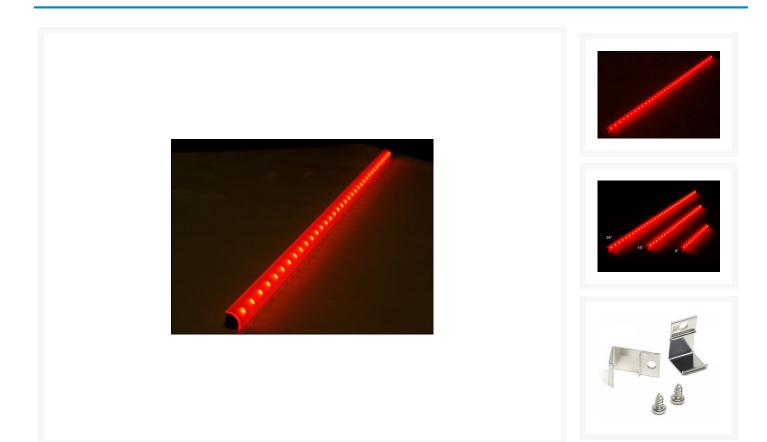

# Logisys 24" Corner LED Light Bar - 12V - Red

Special Price \$17.47 was \$24.95

#### Short Description

LED corner Light is a green energy high efficient light. It is energy saving, high density with long life span (over 5 years in normal usage). This product is available in 4 different colors blue, green, red and white. It is tiny small in physical size that can be used in narrow space and it is easy to install with the installation brackets. It comes with 5.5/2.1mm female plug or it can be cut for bare wire connection.

#### Description

LED corner Light is a green energy high efficient light. It is energy saving, high density with long life span (over 5 years in normal usage). This product is available in 4 different colors blue, green, red and white. It is tiny small in physical size that can be used in narrow space and it is easy to install with the installation brackets. It comes with 5.5/2.1mm female plug or it can be cut for bare wire connection.

### Specifications

- Tube Length: 24" (approx. 615mm)
- External Tube and Base Dimension: <sup>1</sup>/<sub>4</sub> diameter,10mm x10mm
- Input Voltage: 12VDC
- Total Power: 4.5 W