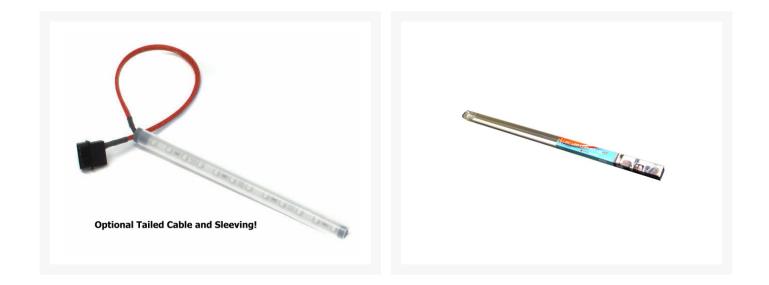

#### Short Description

LED corner Light is a green energy high efficient light. It is energy saving, high density with long life span (over 5 years in normal usage). This product is available in 4 different colors blue, green, red and white. It is tiny small in physical size that can be used in narrow space and it is easy to install with the installation brackets. It comes with 5.5/2.1mm female plug or it can be cut for bare wire connection.

#### Description

LED corner Light is a green energy high efficient light. It is energy saving, high density with long life span (over 5 years in normal usage). This product is available in 4 different colors blue, green, red and white. It is tiny small in physical size that can be used in narrow space and it is easy to install with the installation brackets. It comes with 5.5/2.1mm female plug or it can be cut for bare wire connection.

Optionally we can professionally finish these bare wires for you so you can easily plug into your PSU. We will crimp pins, add Molex connector and then sleeve the wires in your choice of colors of Techflex sleeving and premium heatshrink. Just choose this option below.