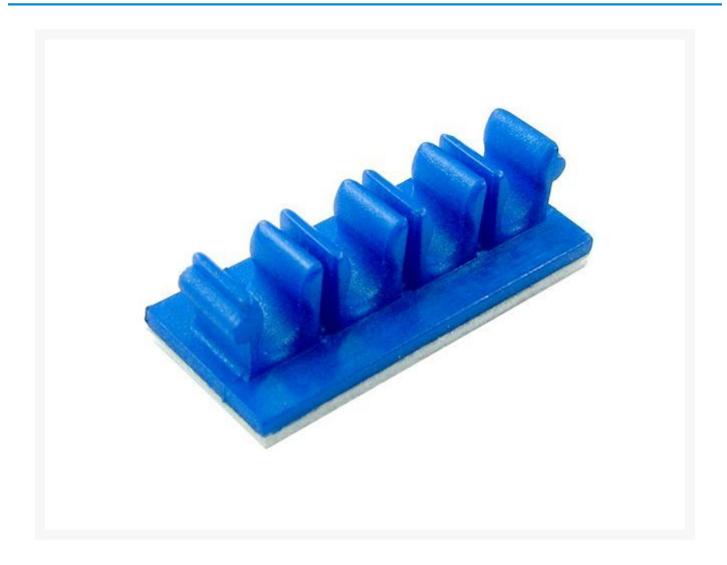

# Mod/Smart 4 Wire Kobra SS Cable Mount - UV Blue

\$0.95 was \$1.00

### **Short Description**

The Mod/Smart Mod/Smart 4 Wire Kobra SS Cable mount makes cable management for Single Braid and

Kobra SS cables easy. Designed for 4 wires these clips hold your cable exactly where you want it and are low profile enough to be used behind motherboard trays and in tight places making your cables virtually invisible while keeping the alignment perfect. The mounts match perfectly to Kobra SS color schemes making your system uniform and crisp.

## Description

The Mod/Smart Mod/Smart 4 Wire Kobra SS Cable mount makes cable management for Single Braid and Kobra SS cables easy. Designed for 4 wires these clips hold your cable exactly where you want it and are low profile enough to be used behind motherboard trays and in tight places making your cables virtually invisible while keeping the alignment perfect. The mounts match perfectly to Kobra SS color schemes making your system uniform and crisp.